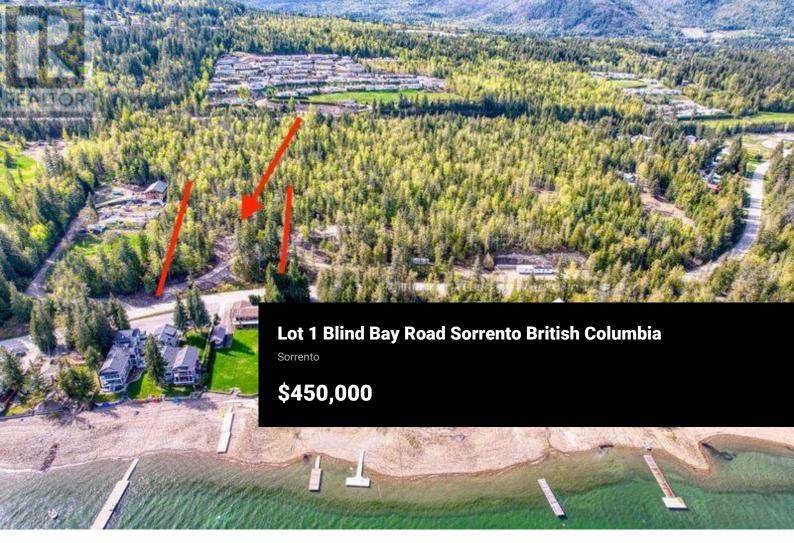

Looking for a Lakeview lot with a little room? Lot 1 is Just off Blind Bay Road between Sorrento and Blind Bay on 2.69 acres, gently sloping easy to access with a potential building site cleared. Driveway is cleared. Water will be via lake intake easement. Lots of potential here on this lot currently Zoned RR2. Close to the lake and marinas, local restaurants and all the outdoor activities the Shuswap has to offer year-round. Fantastic lot to build your Lakeview home with shop and room for all the toys. Check out the Video. (id:6769)