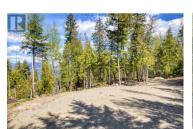

Looking for a Lakeview lot with a little room? Lot 1 is Just off Blind Bay Road between Sorrento and Blind Bay on 2.69 acres, gently sloping easy to access with a potential building site cleared. Driveway is cleared. Water will be via lake intake easement. Lots of potential here on this lot currently Zoned RR2. Close to the lake and marinas, local restaurants and all the outdoor activities the Shuswap has to offer year-round. Fantastic lot to build your Lakeview home with shop and room for all the toys. Check out the Video. (id:6769)