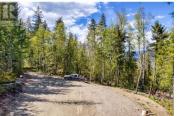

Looking for a Lakeview lot with a little room? Lot 1 is Just off Blind Bay Road between Sorrento and Blind Bay on 2.69 acres, gently sloping easy to access with a potential building site cleared. Driveway is cleared. Water will be via lake intake easement. Lots of potential here on this lot currently Zoned RR2. Close to the lake and marinas, local restaurants and all the outdoor activities the Shuswap has to offer year-round. Fantastic lot to build your Lakeview home with shop and room for all the toys. Check out the Video. (id:6769)