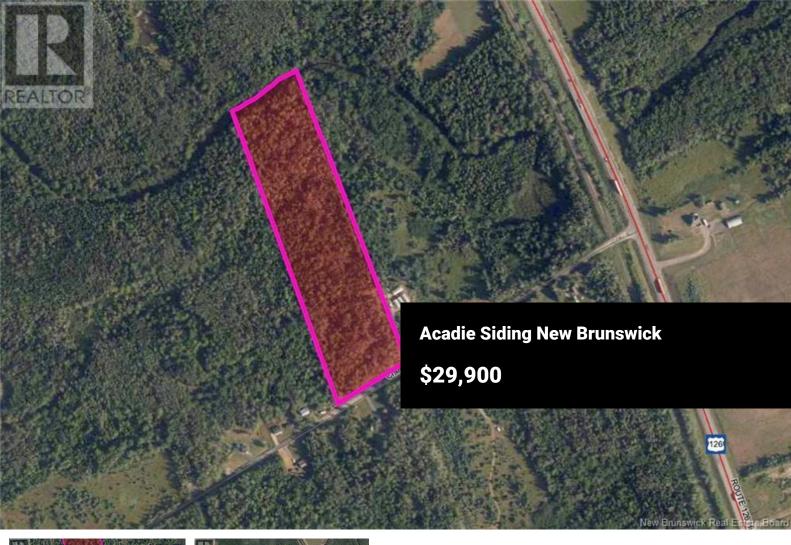

RE/MAX Kelowna 100-1553 Harvey Avenue Kelowna, BC, Canada Your Acadieville Dream Awaits! 5.26 Hectares of LAND in Kent County!

Discover a vast approximately 13 acre lot at Lot 1 Chemin Saint-Marcel,

Acadieville, E4Y 1R4. Located in Kent County's peaceful Adamsville district,
this expansive parcel offers endless possibilities. Imagine building your private
estate, starting a hobby farm, or exploring development opportunities (subject
to approvals). This significant piece of New Brunswick land provides ample
space, privacy, and connection with nature, all within a tranquil setting yet
conveniently accessible. 50 minute drive to Magnetic Hill, don't miss this rare
chance to secure your future in Acadieville. Contact us today! (id:6769)