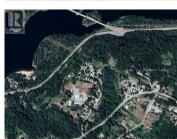

## Lot 1 GEORAMA Road Nelson British Columbia Nelson West/South Slocan

\$179,500

RE/MAX Kelowna 100-1553 Harvey Avenue Kelowna, BC, Canada 0.81 Acres of naturally treed land with a mostly level building area off of Georama Road. Property slopes up to meet Granite Road in the rear. A Very sunny location with westerly views and sunsets. One of only a few properties currently available a mere 10 minutes from town. Located across from and slightly below the access to Georama Nursery. This is a great potential for your new home in an area popular with growing families for the many recreation options nearby. (id:6769)