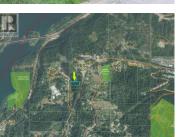

## Lot 1 GEORAMA Road Nelson British Columbia Nelson West/South Slocan

\$179,500

RE/MAX Kelowna 100-1553 Harvey Avenue Kelowna, BC, Canada 0.81 Acres of naturally treed land with a mostly level building area off of Georama Road. Property slopes up to meet Granite Road in the rear. A Very sunny location with westerly views and sunsets. One of only a few properties currently available a mere 10 minutes from town. Located across from and slightly below the access to Georama Nursery. This is a great potential for your new home in an area popular with growing families for the many recreation options nearby. (id:6769)