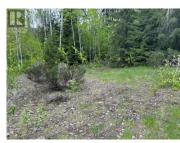

## Lot 1 GEORAMA Road Nelson British Columbia Nelson West/South Slocan

\$179,500

RE/MAX Kelowna 100-1553 Harvey Avenue Kelowna, BC, Canada 0.81 Acres of naturally treed land with a mostly level building area off of Georama Road. Property slopes up to meet Granite Road in the rear. A Very sunny location with westerly views and sunsets. One of only a few properties currently available a mere 10 minutes from town. Located across from and slightly below the access to Georama Nursery. This is a great potential for your new home in an area popular with growing families for the many recreation options nearby. (id:6769)