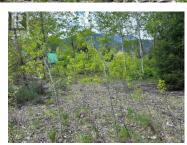

## Lot 1 GEORAMA Road Nelson British Columbia Nelson West/South Slocan

\$179,500

RE/MAX Kelowna 100-1553 Harvey Avenue Kelowna, BC, Canada 0.81 Acres of naturally treed land with a mostly level building area off of Georama Road. Property slopes up to meet Granite Road in the rear. A Very sunny location with westerly views and sunsets. One of only a few properties currently available a mere 10 minutes from town. Located across from and slightly below the access to Georama Nursery. This is a great potential for your new home in an area popular with growing families for the many recreation options nearby. (id:6769)