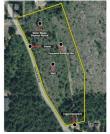

A great opportunity to own almost 5 acres of private land with stunning views from the proposed building site.. A water well (producing 4 US GPM) and a wastewater disposal mound have already been installed. These were required by the CSRD before the subdivision could be completed, and now the site is ready to build your dream home on. Power directly adjacent to the land building location, possibly 1 to 2 poles for distance would be needed. The building site is located in the upper section of the property, offering gorgeous views. This is a remarkable opportunity to own a piece of paradise at a lower price. (id:6769)