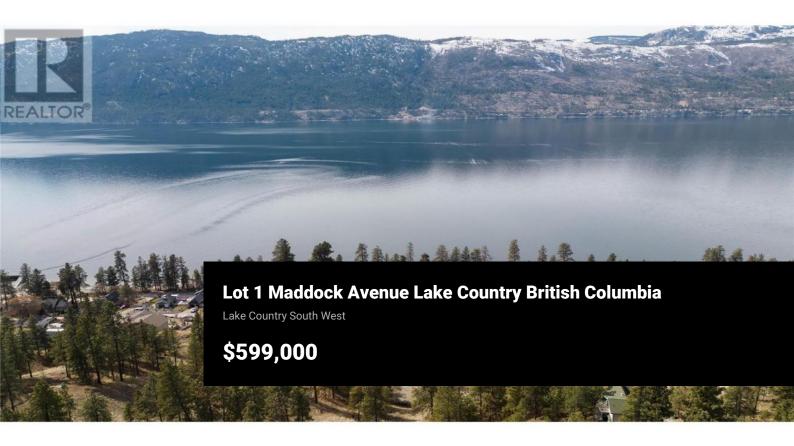

RE/MAX Kelowna 100-1553 Harvey Avenue Kelowna, BC, Canada

Rare 0.991 acre lot in the prestigious Okanagan Centre area of Lake Country. Steps from the water and miles of public lakeshore, this property has amazing access to Okanagan Lake. Okanagan Centre is known for its great public amenities, lakeshore access, boat launch, cafes, and wineries, all just being a few minutes from the amenities that the growing District of Lake Country has to offer. The lot is serviced by water, gas, and power, making it simple to build. The seller has performed plenty of due diligence including septic testing and a full design package (available on request). This lot is perfect for a retiree looking to be in a great area close to the water in a lake-view residence, or a family looking for that perfect lot that can accommodate their dream home with a pool, all just steps to the lake. Previous design plans showed a 3800+sq.ft. residence with a pool, but a buyer can make changes to make their dream home fully their own. There are no timeline restrictions to build, and you can bring the builder of your choice. Do not disturb neighbors when walking the property and do not park on adjacent parcels when viewing. (id:6769)