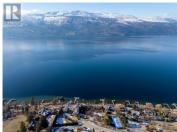

0.66-acre lakeshore lot in the prestigious Carr's Landing area of Lake Country. With approximately 75' of lakeshore frontage, there is a great beach area to enjoy the west-facing views. With a raised elevation for a building site, you get the advantage of stunning views of Okanagan Lake directly in front. This lot faces directly west to allow for spectacular sunsets and ample evening sunlight. No dock in place, but no outstanding restrictions to prevent dock construction. With two-thirds of an acre of land size, there is plenty of space to create a sizeable home that can take advantage of the views. Municipal water, gas, and power are available at the road, but a septic system will be required. Neighboring properties have utilized stair systems to create easier access to the foreshore; please do not attempt to reach the foreshore by traversing the hillside; Seller and listing brokerage/agents take no responsibility for injuries. (id:6769)