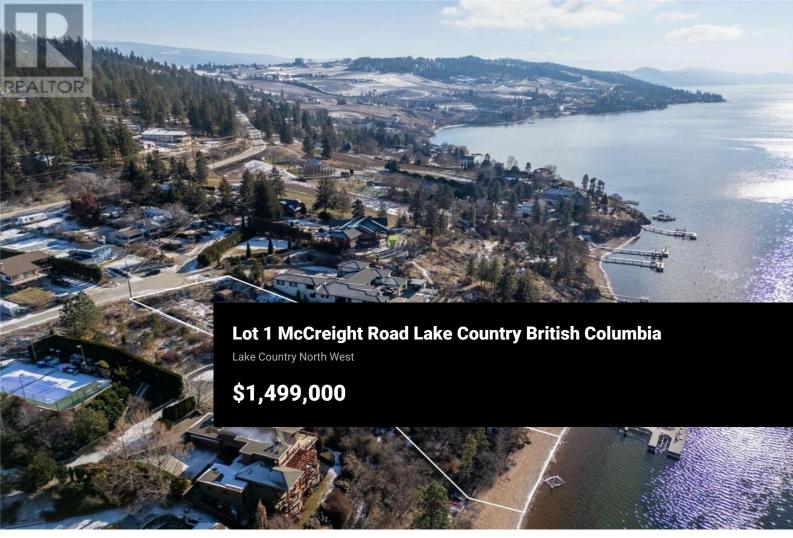

0.66-acre lakeshore lot in the prestigious Carr's Landing area of Lake Country. With approximately 75' of lakeshore frontage, there is a great beach area to enjoy the west-facing views. With a raised elevation for a building site, you get the advantage of stunning views of Okanagan Lake directly in front. This lot faces directly west to allow for spectacular sunsets and ample evening sunlight. No dock in place, but no outstanding restrictions to prevent dock construction. With two-thirds of an acre of land size, there is plenty of space to create a sizeable home that can take advantage of the views. Municipal water, gas, and power are available at the road, but a septic system will be required. Neighboring properties have utilized stair systems to create easier access to the foreshore; please do not attempt to reach the foreshore by traversing the hillside; Seller and listing brokerage/agents take no responsibility for injuries. (id:6769)