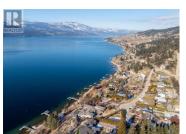

0.66-acre lakeshore lot in the prestigious Carr's Landing area of Lake Country. With approximately 75' of lakeshore frontage, there is a great beach area to enjoy the west-facing views. With a raised elevation for a building site, you get the advantage of stunning views of Okanagan Lake directly in front. This lot faces directly west to allow for spectacular sunsets and ample evening sunlight. No dock in place, but no outstanding restrictions to prevent dock construction. With two-thirds of an acre of land size, there is plenty of space to create a sizeable home that can take advantage of the views. Municipal water, gas, and power are available at the road, but a septic system will be required. Neighboring properties have utilized stair systems to create easier access to the foreshore; please do not attempt to reach the foreshore by traversing the hillside; Seller and listing brokerage/agents take no responsibility for injuries. (id:6769)