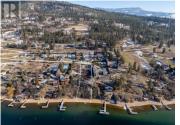

0.66-acre lakeshore lot in the prestigious Carr's Landing area of Lake Country. With approximately 75' of lakeshore frontage, there is a great beach area to enjoy the west-facing views. With a raised elevation for a building site, you get the advantage of stunning views of Okanagan Lake directly in front. This lot faces directly west to allow for spectacular sunsets and ample evening sunlight. No dock in place, but no outstanding restrictions to prevent dock construction. With two-thirds of an acre of land size, there is plenty of space to create a sizeable home that can take advantage of the views. Municipal water, gas, and power are available at the road, but a septic system will be required. Neighboring properties have utilized stair systems to create easier access to the foreshore; please do not attempt to reach the foreshore by traversing the hillside; Seller and listing brokerage/agents take no responsibility for injuries. (id:6769)