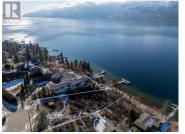

0.66-acre lakeshore lot in the prestigious Carr's Landing area of Lake Country. With approximately 75' of lakeshore frontage, there is a great beach area to enjoy the west-facing views. With a raised elevation for a building site, you get the advantage of stunning views of Okanagan Lake directly in front. This lot faces directly west to allow for spectacular sunsets and ample evening sunlight. No dock in place, but no outstanding restrictions to prevent dock construction. With two-thirds of an acre of land size, there is plenty of space to create a sizeable home that can take advantage of the views. Municipal water, gas, and power are available at the road, but a septic system will be required. Neighboring properties have utilized stair systems to create easier access to the foreshore; please do not attempt to reach the foreshore by traversing the hillside; Seller and listing brokerage/agents take no responsibility for injuries. (id:6769)