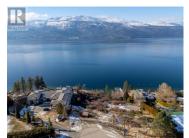

0.66-acre lakeshore lot in the prestigious Carr's Landing area of Lake Country. With approximately 75' of lakeshore frontage, there is a great beach area to enjoy the west-facing views. With a raised elevation for a building site, you get the advantage of stunning views of Okanagan Lake directly in front. This lot faces directly west to allow for spectacular sunsets and ample evening sunlight. No dock in place, but no outstanding restrictions to prevent dock construction. With two-thirds of an acre of land size, there is plenty of space to create a sizeable home that can take advantage of the views. Municipal water, gas, and power are available at the road, but a septic system will be required. Neighboring properties have utilized stair systems to create easier access to the foreshore; please do not attempt to reach the foreshore by traversing the hillside; Seller and listing brokerage/agents take no responsibility for injuries. (id:6769)