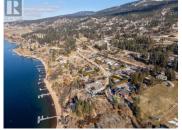

0.66-acre lakeshore lot in the prestigious Carr's Landing area of Lake Country. With approximately 75' of lakeshore frontage, there is a great beach area to enjoy the west-facing views. With a raised elevation for a building site, you get the advantage of stunning views of Okanagan Lake directly in front. This lot faces directly west to allow for spectacular sunsets and ample evening sunlight. No dock in place, but no outstanding restrictions to prevent dock construction. With two-thirds of an acre of land size, there is plenty of space to create a sizeable home that can take advantage of the views. Municipal water, gas, and power are available at the road, but a septic system will be required. Neighboring properties have utilized stair systems to create easier access to the foreshore; please do not attempt to reach the foreshore by traversing the hillside; Seller and listing brokerage/agents take no responsibility for injuries. (id:6769)