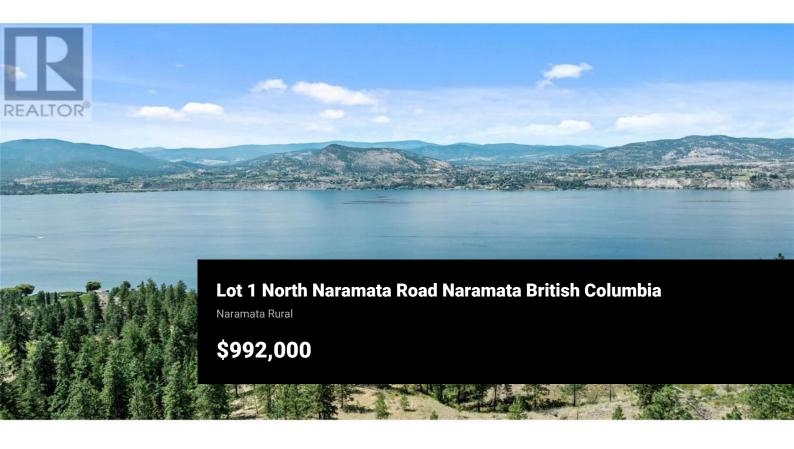

RE/MAX Kelowna 100-1553 Harvey Avenue Kelowna, BC, Canada Stunning Panoramic Views Await: Your Dream Property with Unmatched Scenery in Naramata, BC This magnificent 3.49-acre lot in Naramata captures the essence of Okanagan living, offering genuinely breathtaking lake and mountain views. As you step onto this particular parcel of land, you'll be captivated by the unobstructed vistas of Okanagan Lake and the rolling hills of the Naramata Bench. The fresh air, scented by surrounding orchards and wineries, will fill your senses, and you'll feel an overwhelming sense of peace as you envision the dream home you've always wanted. The privacy and setting of this property provide a perfect canvas to design a home that complements the natural beauty around you. Imagine waking up to panoramic lake views to the west and serene mountain vistas to the east, with multiple ideal spots to build. Surrounded by award-winning wineries and neighbours offering farm-fresh eggs and produce, this enchanting lot is just a short stroll to the quaint Village of Naramata. Here, you'll experience the warm, welcoming community that defines the Okanagan lifestyle. Whether you're seeking a peaceful retreat or a vibrant community atmosphere, this property offers a rare opportunity to create a life filled with unforgettable memories in one of British Columbia's most coveted locations. (id:6769)