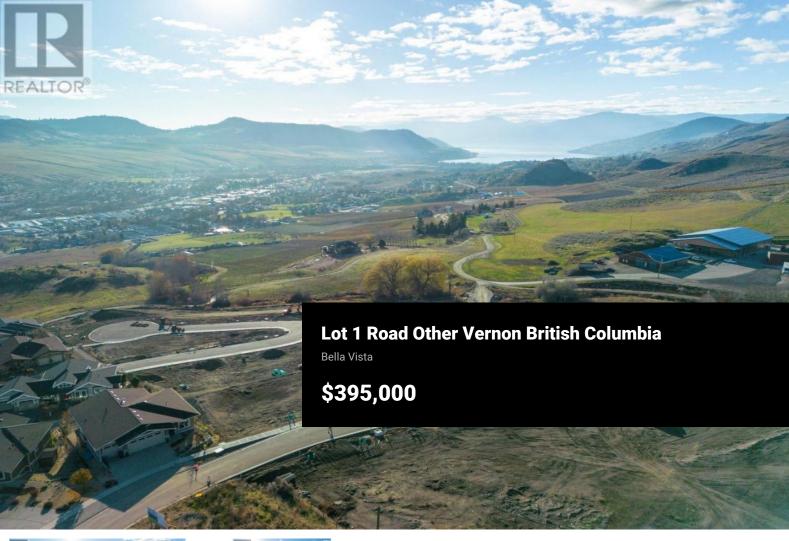

Turtle Mountain offers breathtaking views of Okanagan Lake and the valley, providing the perfect balance of nature and convenience. Immerse yourself in the natural beauty of Vernon while being just steps away from local amenities and the heart of the city. Nearby, you'll find the Grey Canal hiking trail, stunning Bella Vista vistas, world-renowned beaches, award-winning wineries, and exceptional golf courses—all just minutes from your doorstep. Tassie Creek Estates has been thoughtfully designed to showcase the very best of this region. The expansive 5-acre parkland, with its natural beauty, perfectly complements the estate's outdoor living spaces. Here, you can create the home of your dreams with the builder of your choice and a personalized layout. The possibilities are endless. Additionally, Tassie Creek Estates offers convenient onsite earthworks, including topsoil, gravel, and fill, all available at a fraction of the typical cost—making your dream home project even more affordable and accessible. Reach out for more info today. (id:6769)