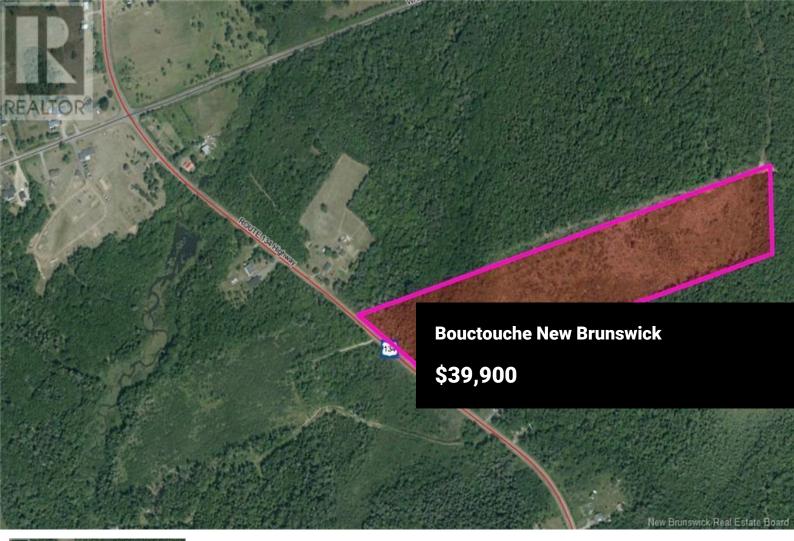

RE/MAX Kelowna 100-1553 Harvey Avenue Kelowna, BC, Canada Prime Bouctouche LAND Opportunity! Discover an exceptional 7.69-hectare (approx. 19 acre) lot on Route 134 in Bouctouche (E4S 5G6). This impressive parcel offers unparalleled visibility and direct road frontage in a vibrant, growing coastal community. Envision a future residential development, commercial enterprise, or private estate (SUBJECT TO APPROVALS). Bouctouche, known for its natural beauty and Acadian culture, provides a strategic location with excellent accessibility to amenities and the greater Moncton region. Don't miss this rare chance to acquire a significant piece of land in a strategic Bouctouche location. This is your opportunity to build your vision! Contact us today to explore its immense potential. Contact today for more information! (id:6769)