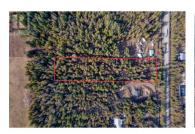

Over 3 Acres of privacy overlooking Shuswap lake. A driveway and lake view landing have been established. Property has a well drilled and capped in well planned location. This spot is ready for you to park the RV and start your dream build. Convenient location off of Hwy 1 close to the lake with private natural landscape make a great place for a family home and leaves space for a shop. Elementary school nearby, along with great local amenities. Come take a look. (id:6769)