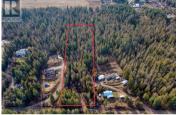

Over 3 Acres of privacy overlooking Shuswap lake. A driveway and lake view landing have been established. Property has a well drilled and capped in well planned location. This spot is ready for you to park the RV and start your dream build. Convenient location off of Hwy 1 close to the lake with private natural landscape make a great place for a family home and leaves space for a shop. Elementary school nearby, along with great local amenities. Come take a look. (id:6769)