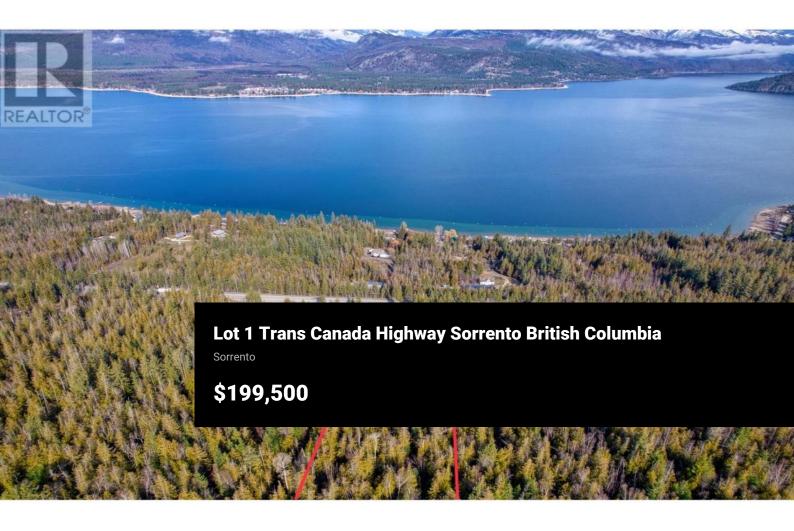

Over 3 Acres of privacy overlooking Shuswap lake. A driveway and lake view landing have been established. Property has a well drilled and capped in well planned location. This spot is ready for you to park the RV and start your dream build. Convenient location off of Hwy 1 close to the lake with private natural landscape make a great place for a family home and leaves space for a shop. Elementary school nearby, along with great local amenities. Come take a look. (id:6769)