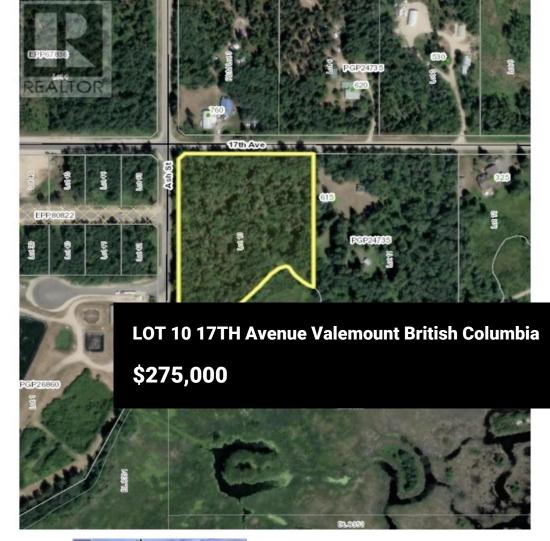

RE/MAX Kelowna 100-1553 Harvey Avenue Kelowna, BC, Canada Pri me 5.5 acre property with stunning views and unbeatable location! Nestled just outside town limits this highly desirable & conveniently located parcel offers the perfect blend of privacy, nature and accessibility. Backing onto the picturesque Cranberry Marsh with direct access to its 6 km trail system, enjoy the year-round outdoor adventures, whether it's hiking, biking, skating or skiing. The property boasts breathtaking views of our local mountains creating an idyllic setting for your dream home or income producing investment. Fully treed and rich in natural beauty it offers endless potential while having all the conveniences of town just minutes away! Don't let this rare opportunity to own a serene nature filled retreat pass you by! (id:6769)