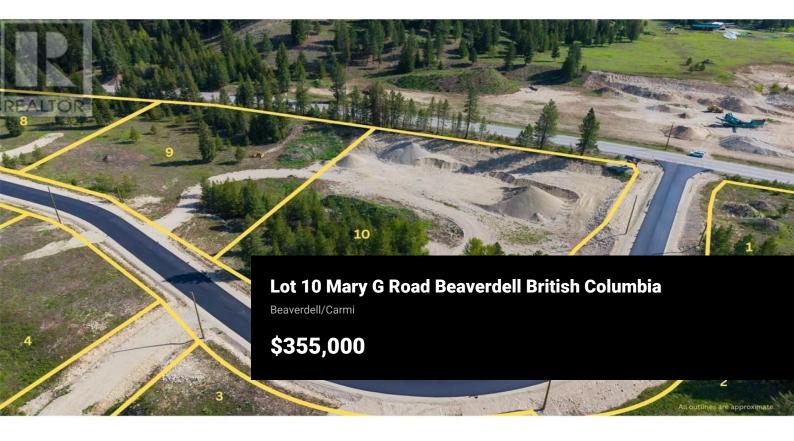

Natural beauty awaits at Whitetail Ridge! This spacious 2.52 acre corner lot is mostly flat and offers several building sites to build your dream home, set up a hobby farm and/or run a few horses! Enjoy the convenience of paved road access, power and a drilled well for water. Whitetail Ridge is a newly developed 10-lot residential acreage subdivision with a registered Building Scheme that has a building and land use guidelines to protect your investment and ensure quality standards throughout the community. Located just 2 km from Beaverdell's General Store, Post Office, Fire Hall and Elementary school, and is close to the Kettle River, the Trans Canada Trail and endless backcountry roads, lakes & recreation. Year round fun, this property is only 45 minutes to Big White Ski Resort and just over an hour to Baldy Mountain! GST applicable. The stock piles of gravel, rock crush and top soil and not included in the sale price. The developer plans to use the material for other road work. GST is applicable on the purchase price. (id:6769)