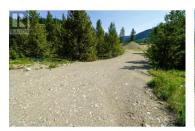

Natural beauty awaits at Whitetail Ridge! This spacious 2.52 acre corner lot is mostly flat and offers several building sites to build your dream home, set up a hobby farm and/or run a few horses! Enjoy the convenience of paved road access, power and a drilled well for water. Whitetail Ridge is a newly developed 10-lot residential acreage subdivision with a registered Building Scheme that has a building and land use guidelines to protect your investment and ensure quality standards throughout the community. Located just 2 km from Beaverdell's General Store, Post Office, Fire Hall and Elementary school, and is close to the Kettle River, the Trans Canada Trail and endless backcountry roads, lakes & recreation. Year round fun, this property is only 45 minutes to Big White Ski Resort and just over an hour to Baldy Mountain! GST applicable. The stock piles of gravel, rock crush and top soil and not included in the sale price. The developer plans to use the material for other road work. GST is applicable on the purchase price. (id:6769)