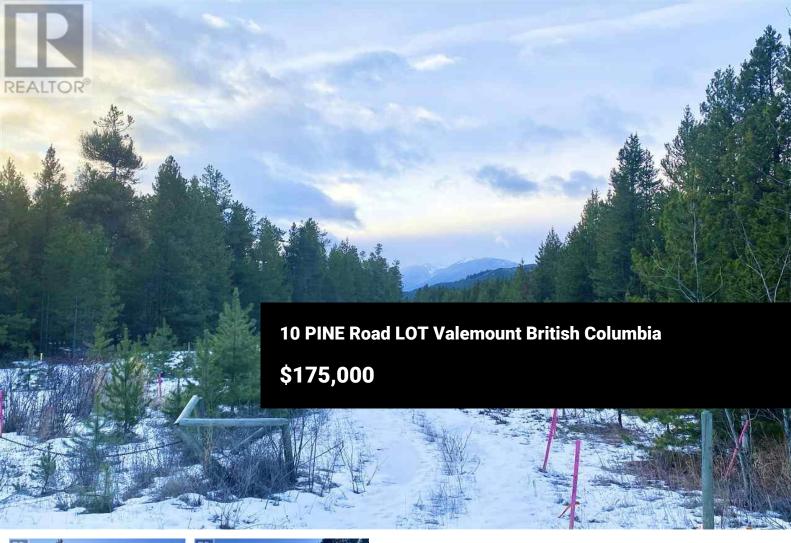

Secluded in nature but only a few minutes from downtown Valemount. If you're looking for a little acreage but still want the convenience of town this property is for you! Almost 5 acres of flat land with gorgeous mountain vistas. There is a pipeline easement running through the middle of this parcel, roughly 1/3 of the property where you are restricted to what you can do on it. An added bonus to this property is the shared well already in place. There are not many vacant small parcels of land like this left so close to town. Don't miss your chance to own your little piece of paradise you've been waiting for. (id:6769)