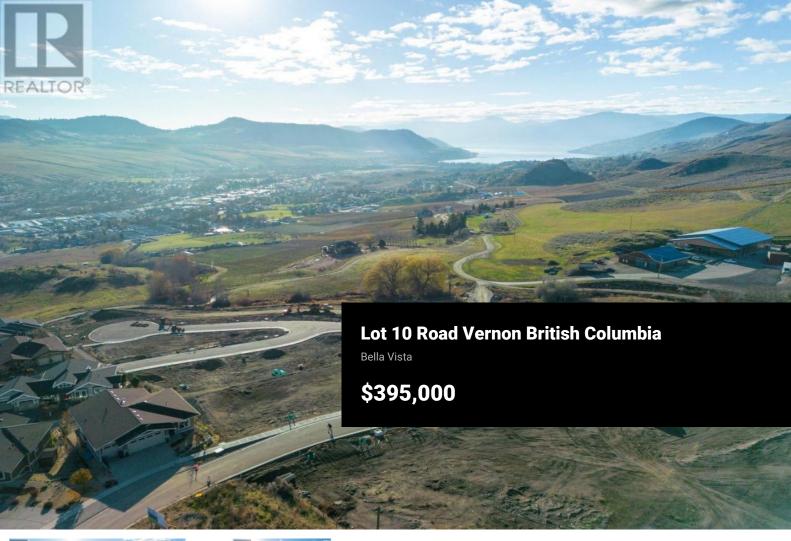

Turtle Mountain offers breathtaking views of Okanagan Lake and the valley, providing the perfect balance of nature and convenience. Immerse yourself in the natural beauty of Vernon while being just steps away from local amenities and the heart of the city. Nearby, you'll find the Grey Canal hiking trail, stunning Bella Vista vistas, world-renowned beaches, award-winning wineries, and exceptional golf courses—all just minutes from your doorstep. Tassie Creek Estates has been thoughtfully designed to showcase the very best of this region. The expansive 5-acre parkland, with its natural beauty, perfectly complements the estate's outdoor living spaces. Here, you can create the home of your dreams with the builder of your choice and a personalized layout. The possibilities are endless. Additionally, Tassie Creek Estates offers convenient onsite earthworks, including topsoil, gravel, and fill, all available at a fraction of the typical cost—making your dream home project even more affordable and accessible. Reach out for more info today. (id:6769)