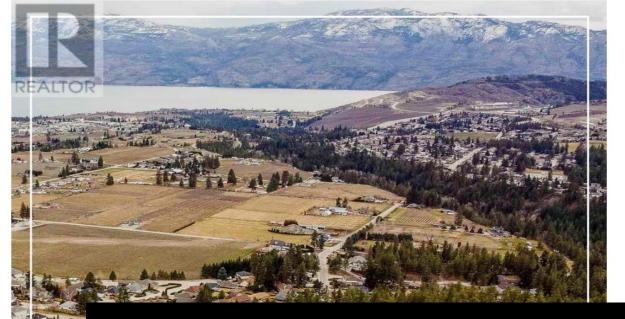

Lot 10 Scenic Ridge Drive West Kelowna British Columbia Smith Creek

\$529,900

It's 2020 at Smith Creek West!! For a very limited time, we have rolled back the pricing on our Phase 2 homesites by up to 25%, so don't miss your chance to take advantage of this exciting offer! After many months of design and detail work with our Guidelines consultant, and the City, we are excited to bring you the finest, most diverse and well integrated family homesites in West Kelowna. This exciting new family neighborhood is sure to delight with its spectacular lake, mountain, and rural vistas, easy access and proximity to all the ever expanding amenities of West Kelowna. Designed to integrate well with the native environment, and respect the history of the area, a quiet walk, hiking, mountain biking, and more are all available at your back door. We are confident that you'll something that satisfies your home design preferences, space requirement and budget with the same stunning natural surroundings, neighbourhood focus, easy access, and proximity to the amenities that lead to a very quick "sellout" of the previous phase. This is a walk-out homesite which will accommodate rancher or two story design with walkout basement, pool sized backyard, with easy and level access and great LAKEVIEW potential. Two year time limit to build, and you can bring your own builder! This lot is registered and ready to go today! (id:6769)