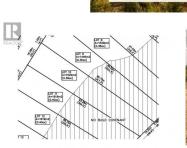

Lot 10 Scenic Ridge Drive West Kelowna British Columbia Smith Creek

\$529,900

It's 2020 at Smith Creek West!! For a very limited time, we have rolled back the pricing on our Phase 2 homesites by up to 25%, so don't miss your chance to take advantage of this exciting offer! After many months of design and detail work with our Guidelines consultant, and the City, we are excited to bring you the finest, most diverse and well integrated family homesites in West Kelowna. This exciting new family neighborhood is sure to delight with its spectacular lake, mountain, and rural vistas, easy access and proximity to all the ever expanding amenities of West Kelowna. Designed to integrate well with the native environment, and respect the history of the area, a quiet walk, hiking, mountain biking, and more are all available at your back door. We are confident that you'll something that satisfies your home design preferences, space requirement and budget with the same stunning natural surroundings, neighbourhood focus, easy access, and proximity to the amenities that lead to a very quick "sellout" of the previous phase. This is a walk-out homesite which will accommodate rancher or two story design with walkout basement, pool sized backyard, with easy and level access and great LAKEVIEW potential. Two year time limit to build, and you can bring your own builder! This lot is registered and ready to go today! (id:6769)