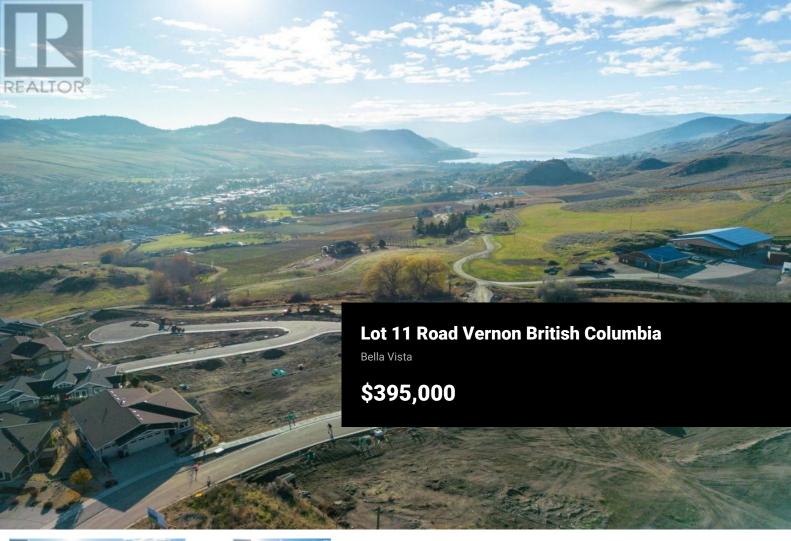

Turtle Mountain offers breathtaking views of Okanagan Lake and the valley, providing the perfect balance of nature and convenience. Immerse yourself in the natural beauty of Vernon while being just steps away from local amenities and the heart of the city. Nearby, you'll find the Grey Canal hiking trail, stunning Bella Vista vistas, world-renowned beaches, award-winning wineries, and exceptional golf courses—all just minutes from your doorstep. Tassie Creek Estates has been thoughtfully designed to showcase the very best of this region. The expansive 5-acre parkland, with its natural beauty, perfectly complements the estate's outdoor living spaces. Here, you can create the home of your dreams with the builder of your choice and a personalized layout. The possibilities are endless. Additionally, Tassie Creek Estates offers convenient onsite earthworks, including topsoil, gravel, and fill, all available at a fraction of the typical cost—making your dream home project even more affordable and accessible. Reach out for more info today. (id:6769)