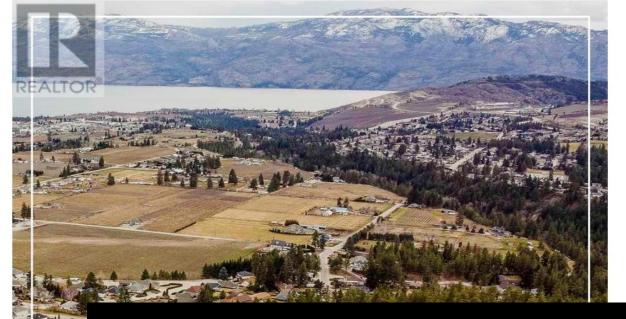

Lot 11 Scenic Ridge Drive West Kelowna British Columbia Smith Creek

\$519,900

It's 2020 at Smith Creek West!! For a very limited time, we have rolled back the pricing on our Phase 2 homesites by up to 25%, so don't miss your chance to take advantage of this exciting offer! After many months of design and detail work with our Guidelines consultant, and the City, we are excited to bring you the finest, most diverse and well integrated family homesites in West Kelowna. This exciting new family neighborhood is sure to delight with its spectacular lake, mountain, and rural vistas, easy access and proximity to all the ever expanding amenities of West Kelowna. Designed to integrate well with the native environment, and respect the history of the area, a quiet walk, hiking, mountain biking, and more are all available at your back door. We are confident that you'll something that satisfies your home design preferences, space requirement and budget with the same stunning natural surroundings, neighbourhood focus, easy access, and proximity to the amenities that lead to a very quick "sellout" of the previous phase. This is a walk-out homesite which will accommodate rancher or two story design with walkout basement, pool sized backyard, with easy and level access and great LAKEVIEW potential. Two year time limit to build, and you can bring your own builder! This lot is registered and ready to go today! (id:6769)