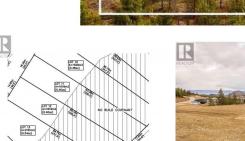

Lot 11 Scenic Ridge Drive West Kelowna British Columbia Smith Creek

\$519,900

It's 2020 at Smith Creek West!! For a very limited time, we have rolled back the pricing on our Phase 2 homesites by up to 25%, so don't miss your chance to take advantage of this exciting offer! After many months of design and detail work with our Guidelines consultant, and the City, we are excited to bring you the finest, most diverse and well integrated family homesites in West Kelowna. This exciting new family neighborhood is sure to delight with its spectacular lake, mountain, and rural vistas, easy access and proximity to all the ever expanding amenities of West Kelowna. Designed to integrate well with the native environment, and respect the history of the area, a quiet walk, hiking, mountain biking, and more are all available at your back door. We are confident that you'll something that satisfies your home design preferences, space requirement and budget with the same stunning natural surroundings, neighbourhood focus, easy access, and proximity to the amenities that lead to a very quick "sellout" of the previous phase. This is a walk-out homesite which will accommodate rancher or two story design with walkout basement, pool sized backyard, with easy and level access and great LAKEVIEW potential. Two year time limit to build, and you can bring your own builder! This lot is registered and ready to go today! (id:6769)