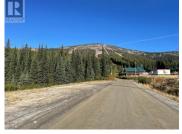

## Lot 122 WAPITI CREEK Road Oliver British Columbia Oliver Rural \$99,500

×

Escape to your dream alpine retreat with this exceptional vacant ski hill lot! Nestled in the heart of a winter wonderland, with water, sewer and power to the lot line, this one-of-a-kind property offers the perfect canvas to build your mountain getaway. The trees have already been cut for the building site and the lot has been surveyed. This area offers a wide range of recreational activities, including hiking, and wildlife watching during the summer months. In the winter, the fun doesn't stop with snowboarding, snowshoeing, and crosscountry skiing, tubing and frisbee golf. Socialize with neighbors and friends in a welcoming, mountain-inspired atmosphere. Enjoy the serenity of mountain living while being just a short drive away from local shops, restaurants, and entertainment options. With the ever-growing popularity of ski destinations, this lot also represents an excellent investment opportunity. Property values in this area have a strong history of appreciation! (id:6769)