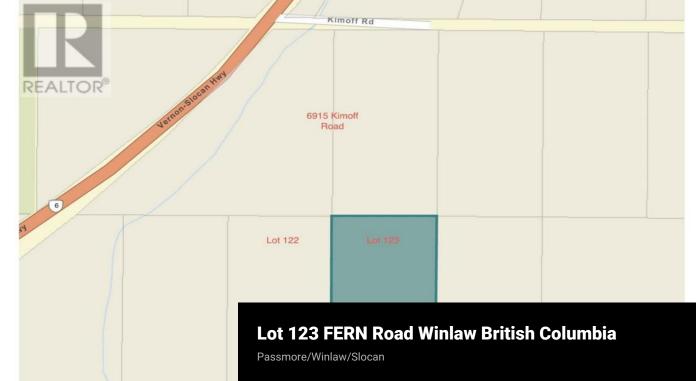

\$194,000

Fern Rd

××

Nestled in the picturesque Slocan Valley, located in Appledale this property offers a rare opportunity for serene countryside living. Lot 123 spans 6.3 acres and is zoned ALR, Surrounded by lush trees and natural landscapes, the property provides the ideal setting for privacy and tranquility. Whether you envision building your dream homestead or simply desire a tranquil retreat for your holiday trailer, this lot caters to a variety of aspirations. With the potential to clear land and capitalize on timber value, the possibilities are limitless. Embrace the opportunity to live amidst nature's beauty and start turning your dream into reality. Don't miss out on this chance to own your own slice of paradise in the breathtaking Slocan Valley. Additionally, there are three adjacent lots totaling over 17 acres available for purchase. Schedule a viewing today! (id:6769)