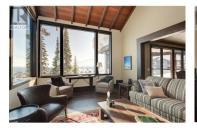

It doesn't get any better than this ski Chalet at Big White Ski Resort. The best of the best, White Caviar is a premium ski chalet built by Weninger Construction in 2018 and meticulously maintained. The home has six bedrooms, all with their own ensuite and two extra bathrooms, a large sauna room and an incredible hot tub area all built to the highest standard. This exclusive property sits right on the ski run and has a beautiful southern view of the Monashee mountain range. Located in White Forest Estates, you are only steps away from the village and Happy Valley, making this the ideal location at Big White. A large three car garage leaves plenty of space to store all your toys and the long driveway leaves lots of room for extra cars to park, and all this right in the heart of the resort. No rental restrictions, no foreign buyers restrictions. This is a once in a lifetime opportunity to buy a truly exclusive ski chalet at Big White Ski Resort that is right in the heart of the village, right on the ski run with a perfect view. (id:6769)