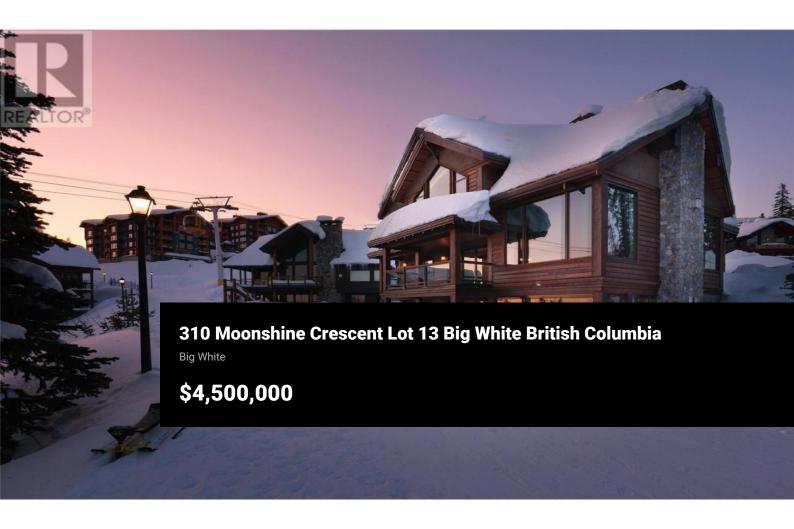

It doesn't get any better than this ski Chalet at Big White Ski Resort. The best of the best, White Caviar is a premium ski chalet built by Weninger Construction in 2018 and meticulously maintained. The home has six bedrooms, all with their own ensuite and two extra bathrooms, a large sauna room and an incredible hot tub area all built to the highest standard. This exclusive property sits right on the ski run and has a beautiful southern view of the Monashee mountain range. Located in White Forest Estates, you are only steps away from the village and Happy Valley, making this the ideal location at Big White. A large three car garage leaves plenty of space to store all your toys and the long driveway leaves lots of room for extra cars to park, and all this right in the heart of the resort. No rental restrictions, no foreign buyers restrictions. This is a once in a lifetime opportunity to buy a truly exclusive ski chalet at Big White Ski Resort that is right in the heart of the village, right on the ski run with a perfect view. (id:6769)