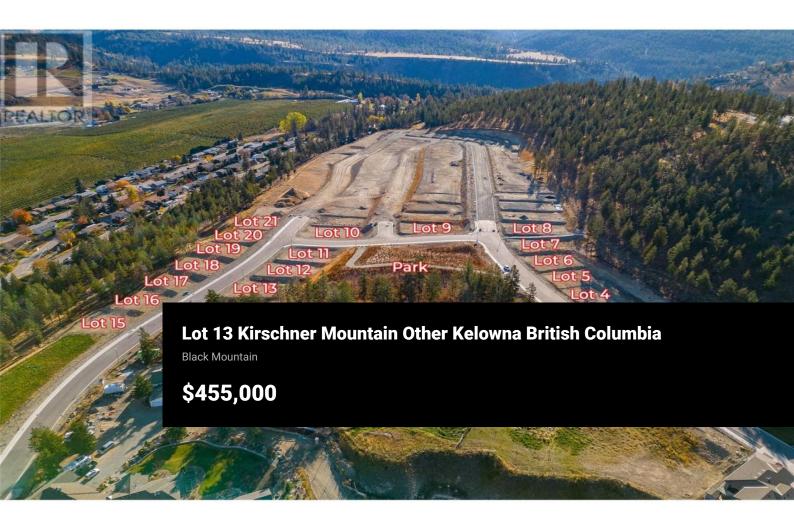

RE/MAX Kelowna 100-1553 Harvey Avenue Kelowna, BC, Canada WELCOME TO KIRSCHNER MOUNTAIN 2.0! New Ownership... Established 2020! BEAUTIFUL VIEWS, GREAT OPPORTUNITIES, EXCELLENT LOCATION, FANTASTIC COMMUNITY! Each of these lots boast spectacular mountain views in what feels like your very own extended backyard! Access to hiking, biking, golfing, and parks right out your front door! Spacious lots with acres of protected green space allowing room to breathe, Kirschner Mountain is a community that offers all the charm of living in the city yet the convenience of quick access to the Airport, Ski Hills, or the downtown City Center with Okanagan Lake just minutes away! Bring your own builder and build your dream home today! GST applicable (id:6769)