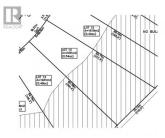

Lot 13 Scenic Ridge Drive West Kelowna British Columbia Smith Creek

## \$499,900

It's 2020 at Smith Creek West!! For a very limited time, we have rolled back the pricing on our Phase 2 homesites by up to 25%, so don't miss your chance to take advantage of this exciting offer! After many months of design and detail work with our Guidelines consultant, and the City, we are excited to bring you the finest, most diverse and well integrated family homesites in West Kelowna. This exciting new family neighborhood is sure to delight with its spectacular lake, mountain, and rural vistas, easy access and proximity to all the ever expanding amenities of West Kelowna. Designed to integrate well with the native environment, and respect the history of the area, a quiet walk, hiking, mountain biking, and more are all available at your back door. We are confident that you'll something that satisfies your home design preferences, space requirement and budget with the same stunning natural surroundings, neighbourhood focus, easy access, and proximity to the amenities that lead to a very quick "sellout" of the previous phase. This is a walk-out homesite which will accommodate rancher or two story design with walkout basement, pool sized backyard, with easy and level access and great LAKEVIEW potential. Two year time limit to build, and you can bring your own builder! This lot is registered and ready to go today! (id:6769)