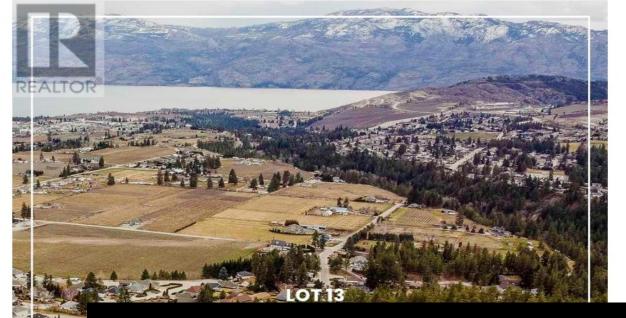

Lot 13 Scenic Ridge Drive West Kelowna British Columbia Smith Creek

## \$499,900

It's 2020 at Smith Creek West!! For a very limited time, we have rolled back the pricing on our Phase 2 homesites by up to 25%, so don't miss your chance to take advantage of this exciting offer! After many months of design and detail work with our Guidelines consultant, and the City, we are excited to bring you the finest, most diverse and well integrated family homesites in West Kelowna. This exciting new family neighborhood is sure to delight with its spectacular lake, mountain, and rural vistas, easy access and proximity to all the ever expanding amenities of West Kelowna. Designed to integrate well with the native environment, and respect the history of the area, a quiet walk, hiking, mountain biking, and more are all available at your back door. We are confident that you'll something that satisfies your home design preferences, space requirement and budget with the same stunning natural surroundings, neighbourhood focus, easy access, and proximity to the amenities that lead to a very quick "sellout" of the previous phase. This is a walk-out homesite which will accommodate rancher or two story design with walkout basement, pool sized backyard, with easy and level access and great LAKEVIEW potential. Two year time limit to build, and you can bring your own builder! This lot is registered and ready to go today! (id:6769)