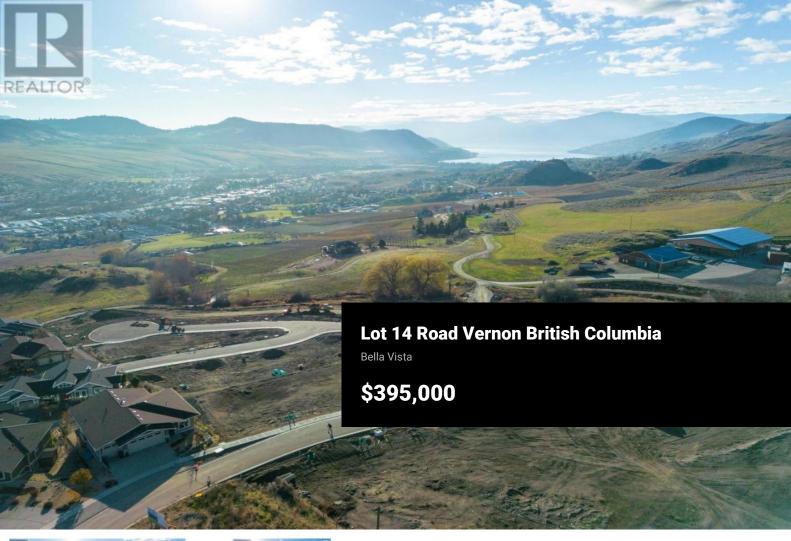

Turtle Mountain offers breathtaking views of Okanagan Lake and the valley, providing the perfect balance of nature and convenience. Immerse yourself in the natural beauty of Vernon while being just steps away from local amenities and the heart of the city. Nearby, you'll find the Grey Canal hiking trail, stunning Bella Vista vistas, world-renowned beaches, award-winning wineries, and exceptional golf courses—all just minutes from your doorstep. Tassie Creek Estates has been thoughtfully designed to showcase the very best of this region. The expansive 5-acre parkland, with its natural beauty, perfectly complements the estate's outdoor living spaces. Here, you can create the home of your dreams with the builder of your choice and a personalized layout. The possibilities are endless. Additionally, Tassie Creek Estates offers convenient onsite earthworks, including topsoil, gravel, and fill, all available at a fraction of the typical cost—making your dream home project even more affordable and accessible. Reach out for more info today. (id:6769)