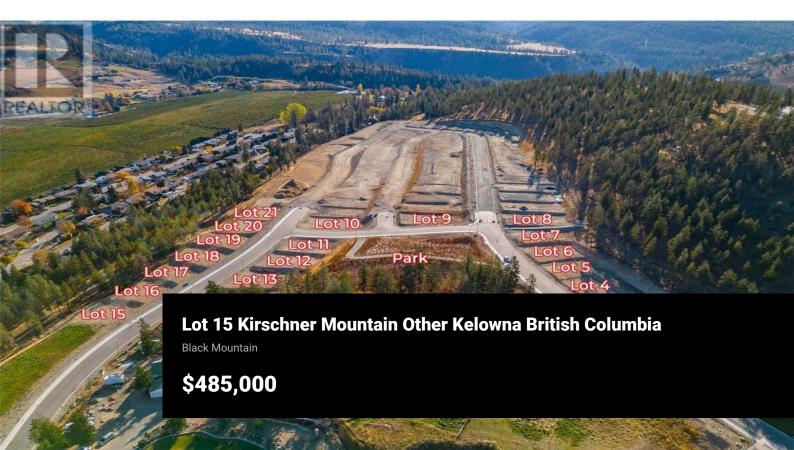

××

RE/MAX Kelowna 100-1553 Harvey Avenue Kelowna, BC, Canada WELCOME TO KIRSCHNER MOUNTAIN 2.0! New Ownership... Established 2020! BEAUTIFUL VIEWS, GREAT OPPORTUNITIES, EXCELLENT LOCATION, FANTASTIC COMMUNITY! Each of these lots boast spectacular mountain views in what feels like your very own extended backyard! Access to hiking, biking, golfing, and parks right out your front door! Spacious lots with acres of protected green space allowing room to breathe, Kirschner Mountain is a community that offers all the charm of living in the city yet the convenience of quick access to the Airport, Ski Hills, or the downtown City Center with Okanagan Lake just minutes away! Bring your own builder and build your dream home today! GST applicable (id:6769)