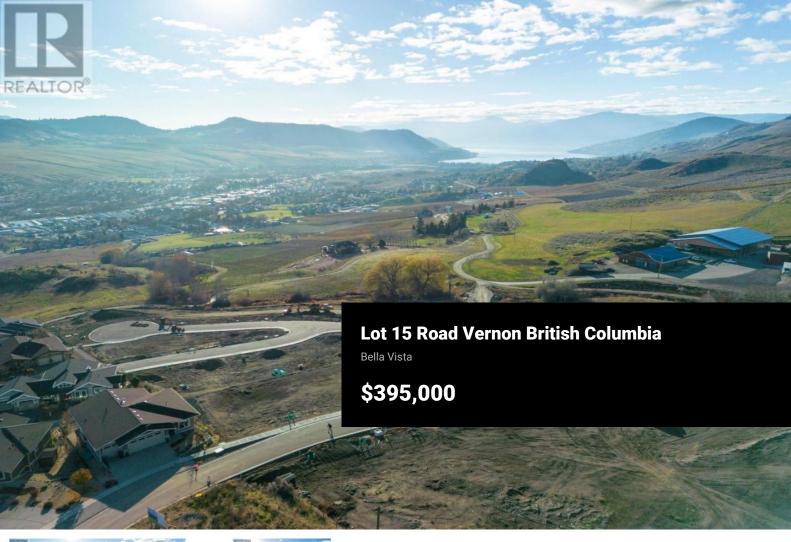

Turtle Mountain offers breathtaking views of Okanagan Lake and the valley, providing the perfect balance of nature and convenience. Immerse yourself in the natural beauty of Vernon while being just steps away from local amenities and the heart of the city. Nearby, you'll find the Grey Canal hiking trail, stunning Bella Vista vistas, world-renowned beaches, award-winning wineries, and exceptional golf courses—all just minutes from your doorstep. Tassie Creek Estates has been thoughtfully designed to showcase the very best of this region. The expansive 5-acre parkland, with its natural beauty, perfectly complements the estate's outdoor living spaces. Here, you can create the home of your dreams with the builder of your choice and a personalized layout. The possibilities are endless. Additionally, Tassie Creek Estates offers convenient onsite earthworks, including topsoil, gravel, and fill, all available at a fraction of the typical cost—making your dream home project even more affordable and accessible. Reach out for more info today. (id:6769)