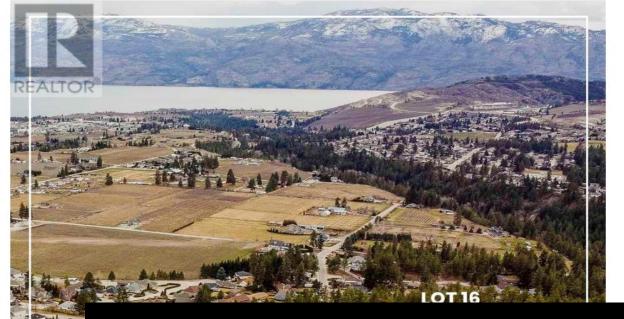

Lot 16 Scenic Ridge Drive West Kelowna British Columbia Smith Creek

\$439,900

RE/MAX **W** ®

100-1553 Harvey Avenue Kelowna, BC, Canada

It's 2020 at Smith Creek West!! For a very limited time, we have rolled back the pricing on our Phase 2 homesites by up to 25%, so don't miss your chance to take advantage of this exciting offer! After many months of design and detail work with our Guidelines consultant, and the City, we are excited to bring you the finest, most diverse and well integrated family homesites in West Kelowna. This exciting new family neighborhood is sure to delight with its spectacular lake, mountain, and rural vistas, easy access and proximity to all the ever expanding amenities of West Kelowna. Designed to integrate well with the native environment, and respect the history of the area, a quiet walk, hiking, mountain biking, and more are all available at your back door. We are confident that you'll something that satisfies your home design preferences, space requirement and budget with the same stunning natural surroundings, neighbourhood focus, easy access, and proximity to the amenities that lead to a very quick "sellout" of the previous phase. This is a walk-out homesite which will accommodate rancher or two story design with walkout basement, pool sized backyard, with easy and level access and some LAKEVIEW potential. Two year time limit to build, and you can bring your own builder! This lot is registered and ready to go today! (id:6769)