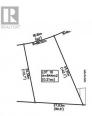

Lot 16 Scenic Ridge Drive West Kelowna British Columbia Smith Creek

\$439,900

RE/MAX **W** ®

100-1553 Harvey Avenue Kelowna, BC, Canada

It's 2020 at Smith Creek West!! For a very limited time, we have rolled back the pricing on our Phase 2 homesites by up to 25%, so don't miss your chance to take advantage of this exciting offer! After many months of design and detail work with our Guidelines consultant, and the City, we are excited to bring you the finest, most diverse and well integrated family homesites in West Kelowna. This exciting new family neighborhood is sure to delight with its spectacular lake, mountain, and rural vistas, easy access and proximity to all the ever expanding amenities of West Kelowna. Designed to integrate well with the native environment, and respect the history of the area, a quiet walk, hiking, mountain biking, and more are all available at your back door. We are confident that you'll something that satisfies your home design preferences, space requirement and budget with the same stunning natural surroundings, neighbourhood focus, easy access, and proximity to the amenities that lead to a very quick "sellout" of the previous phase. This is a walk-out homesite which will accommodate rancher or two story design with walkout basement, pool sized backyard, with easy and level access and some LAKEVIEW potential. Two year time limit to build, and you can bring your own builder! This lot is registered and ready to go today! (id:6769)