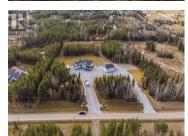

Don't miss this incredible opportunity to own this great lot in the highly sought-after Beaverley area. This 5-acre lot to be sold together with the neighboring property at 10888 Lolland Drive (See R2937401), combining to create a spacious 10-acre parcel perfect for your dream home, hobby farm, or private retreat. Located in a great neighborhood, this property boasts the ideal balance of privacy and convenience, with easy access to amenities while enjoying the tranquility of rural living. Whether you're looking to build or invest, this is a rare find in an area where properties like this don't come up often. Contact me today for more details or to schedule a viewing. Don't let this opportunity pass you by! Lot measurements are approximate, Buyer to verify if deemed important. (id:6769)