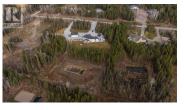

Don't miss this incredible opportunity to own this great lot in the highly sought-after Beaverley area. This 5-acre lot to be sold together with the neighboring property at 10888 Lolland Drive (See R2937401), combining to create a spacious 10-acre parcel perfect for your dream home, hobby farm, or private retreat. Located in a great neighborhood, this property boasts the ideal balance of privacy and convenience, with easy access to amenities while enjoying the tranquility of rural living. Whether you're looking to build or invest, this is a rare find in an area where properties like this don't come up often. Contact me today for more details or to schedule a viewing. Don't let this opportunity pass you by! Lot measurements are approximate, Buyer to verify if deemed important. (id:6769)