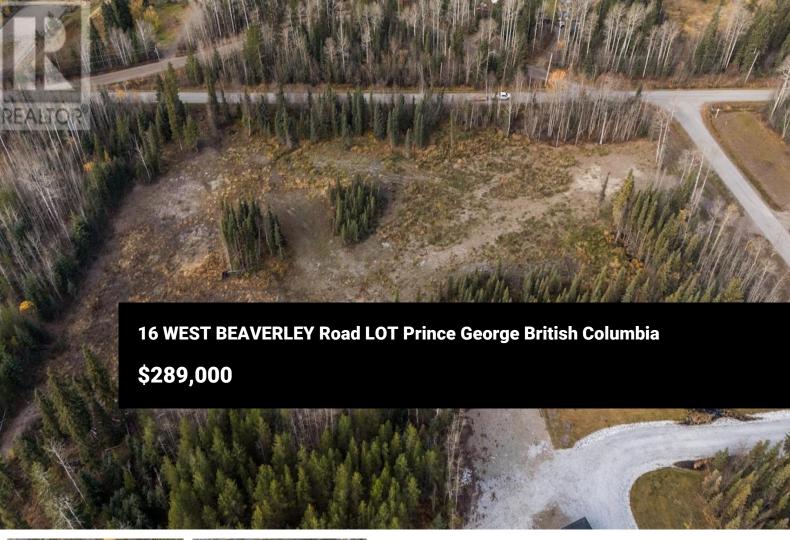

Don't miss this incredible opportunity to own this great lot in the highly sought-after Beaverley area. This 5-acre lot to be sold together with the neighboring property at 10888 Lolland Drive (See R2937401), combining to create a spacious 10-acre parcel perfect for your dream home, hobby farm, or private retreat. Located in a great neighborhood, this property boasts the ideal balance of privacy and convenience, with easy access to amenities while enjoying the tranquility of rural living. Whether you're looking to build or invest, this is a rare find in an area where properties like this don't come up often. Contact me today for more details or to schedule a viewing. Don't let this opportunity pass you by! Lot measurements are approximate, Buyer to verify if deemed important. (id:6769)