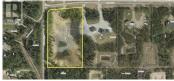

Don't miss this incredible opportunity to own this great lot in the highly sought-after Beaverley area. This 5-acre lot to be sold together with the neighboring property at 10888 Lolland Drive (See R2937401), combining to create a spacious 10-acre parcel perfect for your dream home, hobby farm, or private retreat. Located in a great neighborhood, this property boasts the ideal balance of privacy and convenience, with easy access to amenities while enjoying the tranquility of rural living. Whether you're looking to build or invest, this is a rare find in an area where properties like this don't come up often. Contact me today for more details or to schedule a viewing. Don't let this opportunity pass you by! Lot measurements are approximate, Buyer to verify if deemed important. (id:6769)