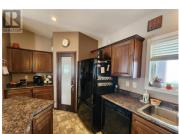

Looking for a big family home at an affordable price in a small town community? This 2012 built 1800 sq ft home sits on the edge of Colgate and provides great prairie views. When you step into this home, you immediately appreciate the space this home has to offer with a huge front entry. From there the open floor plan flows into the living room, dining room and kitchen, providing ample of living space. Enjoy the outdoors on the large deck through the patio doors adjacent to the dining room. Down the hall you will find a full bathroom, two large bedrooms, and the massive master bedroom complete with en-suite and walk-in closet. The downstairs layout shows how big this home is, with a massive family room area, plenty of storage, two more bedrooms, and another bathroom. (id:6769)