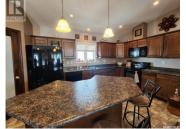

Looking for a big family home at an affordable price in a small town community? This 2012 built 1800 sq ft home sits on the edge of Colgate and provides great prairie views. When you step into this home, you immediately appreciate the space this home has to offer with a huge front entry. From there the open floor plan flows into the living room, dining room and kitchen, providing ample of living space. Enjoy the outdoors on the large deck through the patio doors adjacent to the dining room. Down the hall you will find a full bathroom, two large bedrooms, and the massive master bedroom complete with en-suite and walk-in closet. The downstairs layout shows how big this home is, with a massive family room area, plenty of storage, two more bedrooms, and another bathroom. (id:6769)