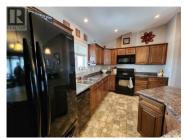

Looking for a big family home at an affordable price in a small town community? This 2012 built 1800 sq ft home sits on the edge of Colgate and provides great prairie views. When you step into this home, you immediately appreciate the space this home has to offer with a huge front entry. From there the open floor plan flows into the living room, dining room and kitchen, providing ample of living space. Enjoy the outdoors on the large deck through the patio doors adjacent to the dining room. Down the hall you will find a full bathroom, two large bedrooms, and the massive master bedroom complete with en-suite and walk-in closet. The downstairs layout shows how big this home is, with a massive family room area, plenty of storage, two more bedrooms, and another bathroom. (id:6769)