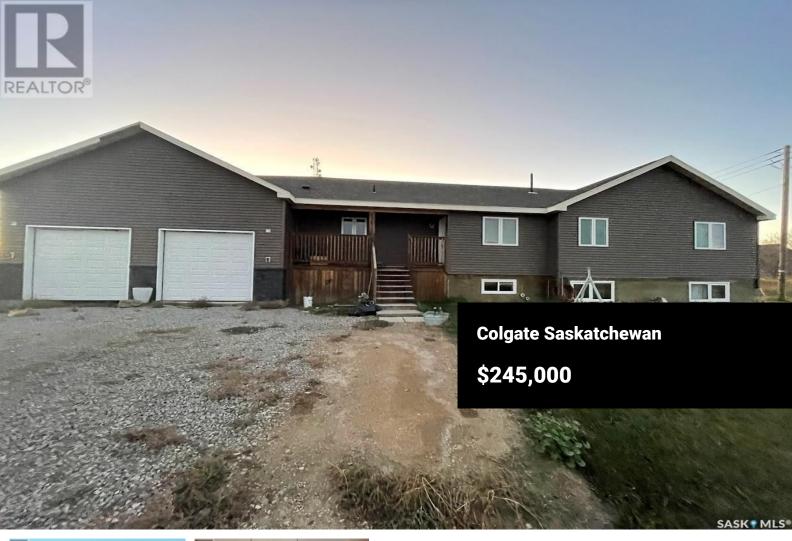

Looking for a big family home at an affordable price in a small town community? This 2012 built 1800 sq ft home sits on the edge of Colgate and provides great prairie views. When you step into this home, you immediately appreciate the space this home has to offer with a huge front entry. From there the open floor plan flows into the living room, dining room and kitchen, providing ample of living space. Enjoy the outdoors on the large deck through the patio doors adjacent to the dining room. Down the hall you will find a full bathroom, two large bedrooms, and the massive master bedroom complete with en-suite and walk-in closet. The downstairs layout shows how big this home is, with a massive family room area, plenty of storage, two more bedrooms, and another bathroom. (id:6769)