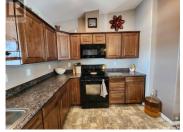

Looking for a big family home at an affordable price in a small town community? This 2012 built 1800 sq ft home sits on the edge of Colgate and provides great prairie views. When you step into this home, you immediately appreciate the space this home has to offer with a huge front entry. From there the open floor plan flows into the living room, dining room and kitchen, providing ample of living space. Enjoy the outdoors on the large deck through the patio doors adjacent to the dining room. Down the hall you will find a full bathroom, two large bedrooms, and the massive master bedroom complete with en-suite and walk-in closet. The downstairs layout shows how big this home is, with a massive family room area, plenty of storage, two more bedrooms, and another bathroom. (id:6769)