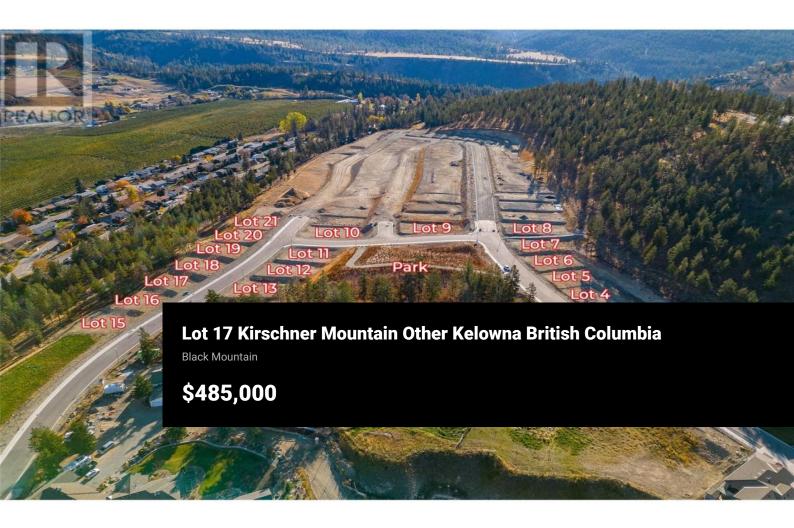

RE/MAX Kelowna 100-1553 Harvey Avenue Kelowna, BC, Canada WELCOME TO KIRSCHNER MOUNTAIN 2.0! New Ownership... Established 2020! BEAUTIFUL VIEWS, GREAT OPPORTUNITIES, EXCELLENT LOCATION, FANTASTIC COMMUNITY! Each of these lots boast spectacular mountain views in what feels like your very own extended backyard! Access to hiking, biking, golfing, and parks right out your front door! Spacious lots with acres of protected green space allowing room to breathe, Kirschner Mountain is a community that offers all the charm of living in the city yet the convenience of quick access to the Airport, Ski Hills, or the downtown City Center with Okanagan Lake just minutes away! Bring your own builder and build your dream home today! GST applicable (id:6769)