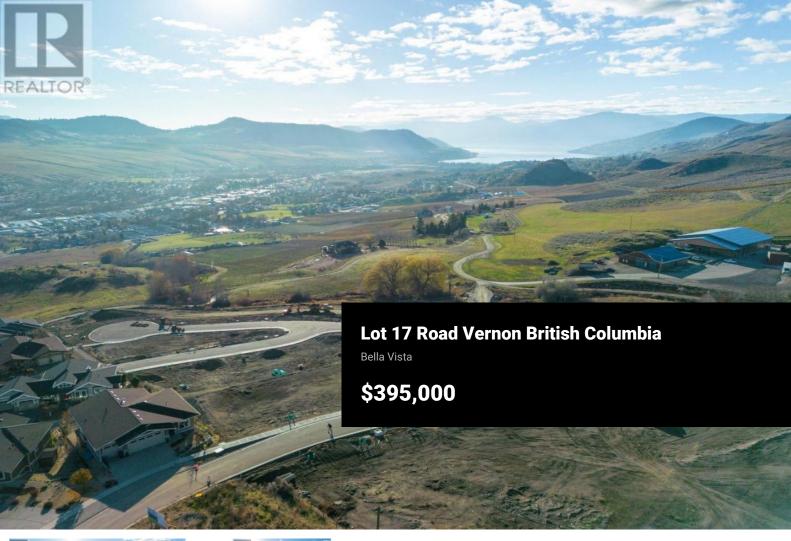

Turtle Mountain offers breathtaking views of Okanagan Lake and the valley, providing the perfect balance of nature and convenience. Immerse yourself in the natural beauty of Vernon while being just steps away from local amenities and the heart of the city. Nearby, you'll find the Grey Canal hiking trail, stunning Bella Vista vistas, world-renowned beaches, award-winning wineries, and exceptional golf courses—all just minutes from your doorstep. Tassie Creek Estates has been thoughtfully designed to showcase the very best of this region. The expansive 5-acre parkland, with its natural beauty, perfectly complements the estate's outdoor living spaces. Here, you can create the home of your dreams with the builder of your choice and a personalized layout. The possibilities are endless. Additionally, Tassie Creek Estates offers convenient onsite earthworks, including topsoil, gravel, and fill, all available at a fraction of the typical cost—making your dream home project even more affordable and accessible. Reach out for more info today. (id:6769)