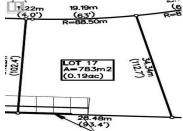

## \$409,900

It's 2020 at Smith Creek West!! For a very limited time, we have rolled back the pricing on our Phase 2 homesites by up to 25%, so don't miss your chance to take advantage of this exciting offer! After many months of design and detail work with our Guidelines consultant, and the City, we are excited to bring you the finest, most diverse and well integrated family homesites in West Kelowna. This exciting new family neighborhood is sure to delight with its spectacular lake, mountain, and rural vistas, easy access and proximity to all the ever expanding amenities of West Kelowna. Designed to integrate well with the native environment, and respect the history of the area, a quiet walk, hiking, mountain biking, and more are all available at your back door. We are confident that you'll something that satisfies your home design preferences, space requirement and budget with the same stunning natural surroundings, neighbourhood focus, easy access, and proximity to the amenities that lead to a very quick "sellout" of the previous phase. This is a walk-out homesite which will accommodate rancher or two story design with walkout basement, with easy and level access and a private back yard. Two year time limit to build, and you can bring your own builder! This lot is registered and ready to go today! (id:6769)