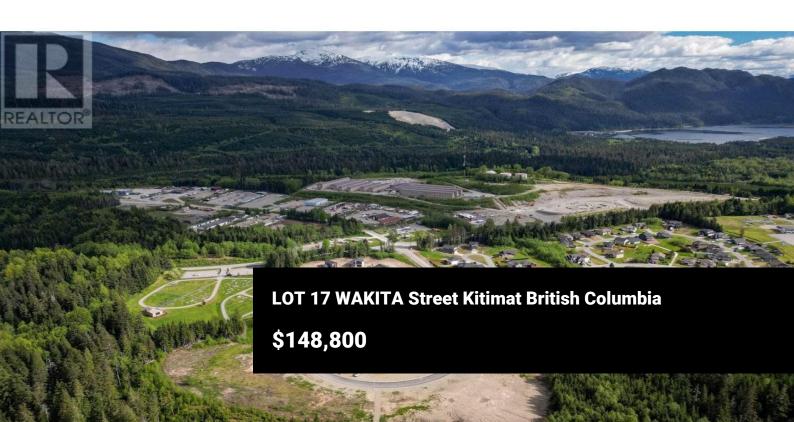

**Final Phase Forest Hill Heights** 

R

×

\*\*Don't Miss Your Last Opportunity to Reside in Forest Hill Heights!\*\*. This is your final chance to own property in the prominent Forest Hill Heights subdivision. Phase 6 is now available, following the rapid sell-out of previous phases where numerous stunning homes have been constructed. These lots boast breathtaking views and off er unmatched convenience. The development is ideally situated within a short distance of both Kitimat High School and local elementary schools, making it a perfect location for families. As the first new subdivision you encounter when entering Kitimat Township from Terrace, these generously sized and fully serviced lots provide the perfect canvas for your dream home. (id:6769)