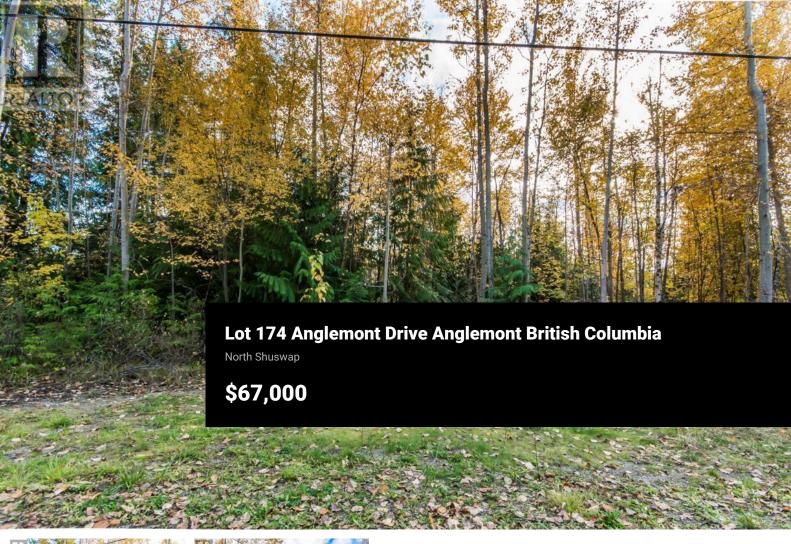

Desirable flatter lot with potential lake views when trees are cleared, minutes away from Shuswap Lake. Gentle downwards sloping lot (approx under 20%) from road side. Large 0.30 of an acre lot boasting privacy, mature trees and located on a quiet cul-de-sac. Perc Test Already Done. No time commitment for when you have to build with water at the lot line. Roads maintained year round. Close to golf course, tennis courts, marina and beach are close by. New grocery store 5 minutes away. (id:6769)