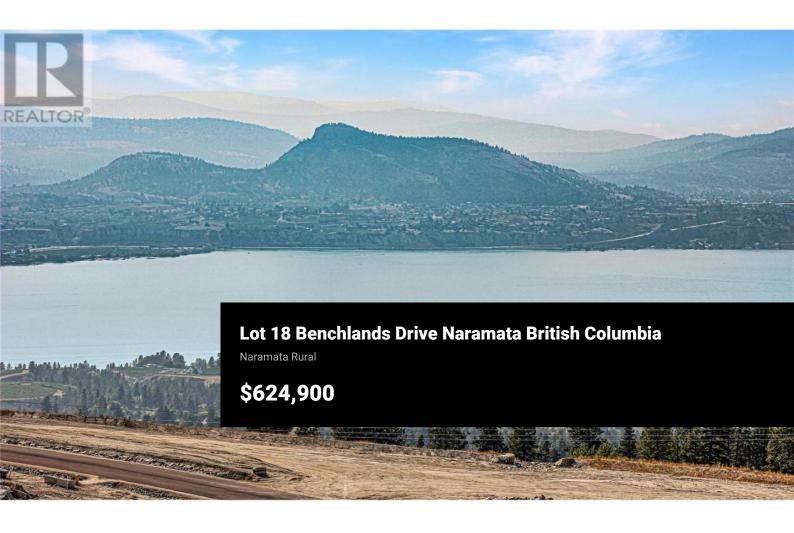

Incredible opportunity to build your dream home, with limitless flexibility of design. Join the lucky few in the community of VISTA - Naramata Benchlands. This premium building lot with panoramic views of Lake Okanagan boasts over half an acre of useable land, with zoning in place for carriage home or suite, and tons of space for a pool, expansive yard, and generous parking. This 23,086 Sqft (0.53 Acre) lot has all services ready to go. With road \*and\* laneway access you have more development options, including the option for secondary dwelling! Perfect location for wine lovers and outdoor adventure seekers. This property is within minutes to many of Naramta's world famous wineries, Kettle Valley Trail (among others), beaches and much more. Build your dream home or use the available building plans - contact your Realtor today for further details on this wonderful opportunity! (id:6769)