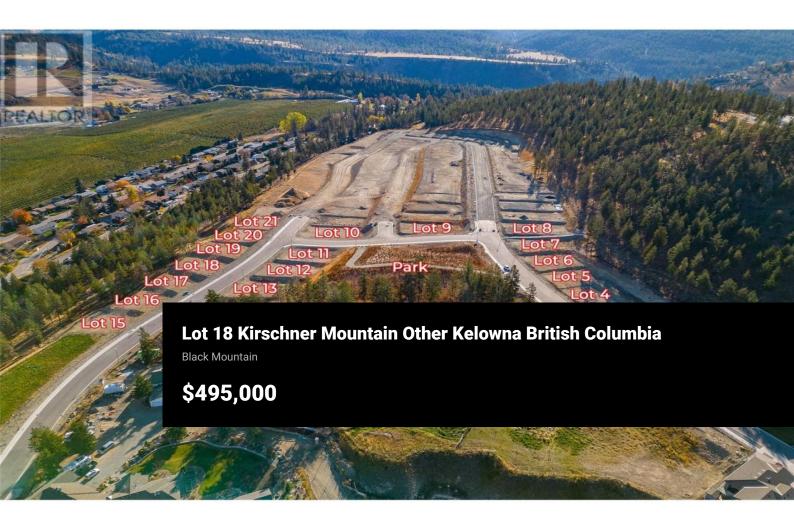

RE/MAX Kelowna 100-1553 Harvey Avenue Kelowna, BC, Canada WELCOME TO KIRSCHNER MOUNTAIN 2.0! New Ownership... Established 2020! BEAUTIFUL VIEWS, GREAT OPPORTUNITIES, EXCELLENT LOCATION, FANTASTIC COMMUNITY! Each of these lots boast spectacular mountain views in what feels like your very own extended backyard! Access to hiking, biking, golfing, and parks right out your front door! Spacious lots with acres of protected green space allowing room to breathe, Kirschner Mountain is a community that offers all the charm of living in the city yet the convenience of quick access to the Airport, Ski Hills, or the downtown City Center with Okanagan Lake just minutes away! Bring your own builder... and build your dream home today! GST applicable (id:6769)