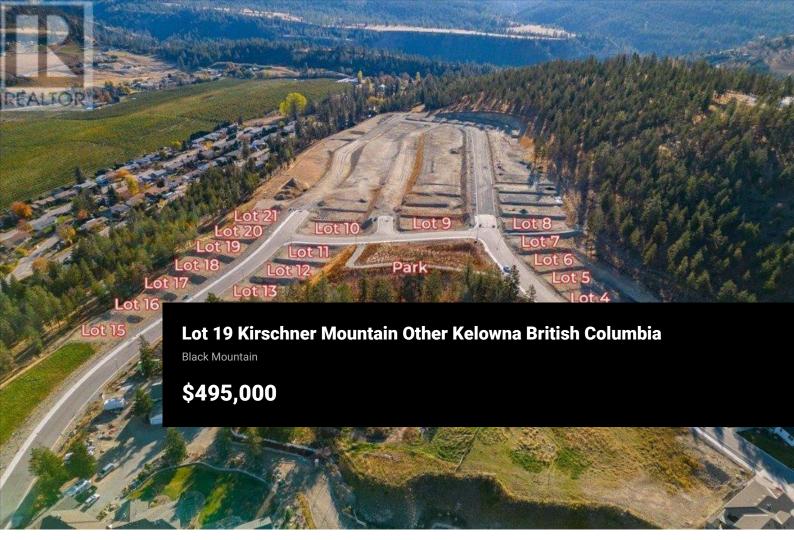

RE/MAX Kelowna 100-1553 Harvey Avenue Kelowna, BC, Canada WELCOME TO KIRSCHNER MOUNTAIN 2.0! New Ownership... Established 2020! BEAUTIFUL VIEWS, GREAT OPPORTUNITIES, EXCELLENT LOCATION, FANTASTIC COMMUNITY! Each of these lots boast spectacular mountain views in what feels like your very own extended backyard! Access to hiking, biking, golfing, and parks right out your front door! Spacious lots with acres of protected green space allowing room to breathe, Kirschner Mountain is a community that offers all the charm of living in the city yet the convenience of quick access to the Airport, Ski Hills, or the downtown City Center with Okanagan Lake just minutes away! Bring your own builder... and build your dream home today! \*GST applicable (id:6769)