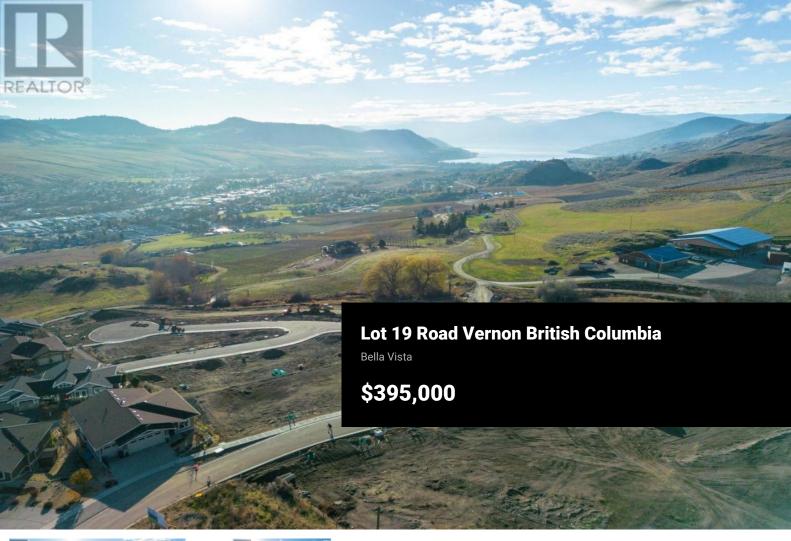

Turtle Mountain offers breathtaking views of Okanagan Lake and the valley, providing the perfect balance of nature and convenience. Immerse yourself in the natural beauty of Vernon while being just steps away from local amenities and the heart of the city. Nearby, you'll find the Grey Canal hiking trail, stunning Bella Vista vistas, world-renowned beaches, award-winning wineries, and exceptional golf courses—all just minutes from your doorstep. Tassie Creek Estates has been thoughtfully designed to showcase the very best of this region. The expansive 5-acre parkland, with its natural beauty, perfectly complements the estate's outdoor living spaces. Here, you can create the home of your dreams with the builder of your choice and a personalized layout. The possibilities are endless. Additionally, Tassie Creek Estates offers convenient onsite earthworks, including topsoil, gravel, and fill, all available at a fraction of the typical cost—making your dream home project even more affordable and accessible. Reach out for more info today. (id:6769)