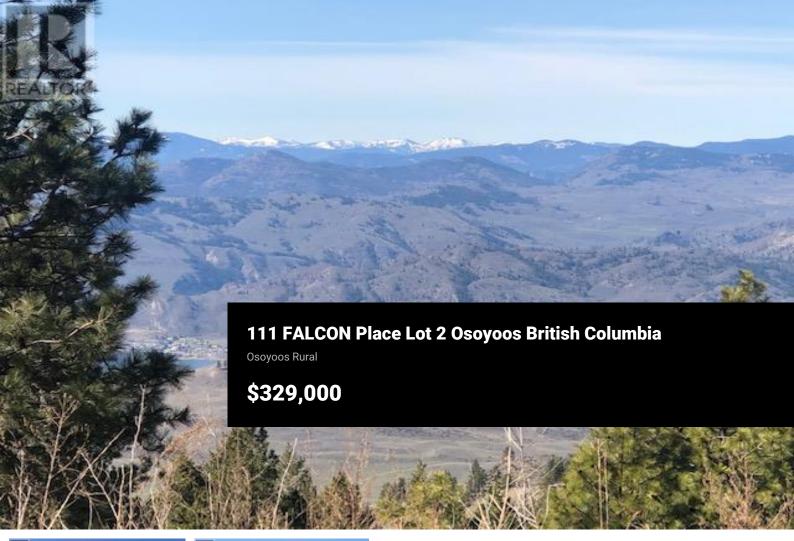

Premium location on an amazing 3.33 acre parcel on popular Anarchist Mountain Sub Division. This property will not disappoint with spacious building site, gorgeous views and plenty of privacy. All your needs will be met here with tranquility, peaceful surrounding, and loads of natural beauty. Hiking trails, skiing, golfing and swimming are just minutes away. Drilled well, paved to building site and NO time line to build. Great change in lifestyle awaits you here. Come have a look at this desirable setting and bring your building ideas. (id:6769)