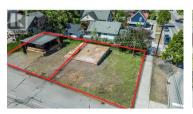

DUPLEX BUILDING LOT! You can build a full duplex on this lot with roof top patio and garage, each side could be up to 1800 square foot. Discover the ultimate canvas for your dream home in the highly sought-after East Hill area of Vernon! This stunning building lot offers an incredible opportunity to create your perfect oasis. With its flat, prepped landscape, you're all set to start construction right away. Imagine the possibilities--whether you envision a stylish single-family retreat or a modern duplex, this lot is your blank slate. Bring your creative vision to life and seize this chance to make your mark in one of the most desirable neighborhoods around! Don't miss out--your dream starts here! (id:6769)