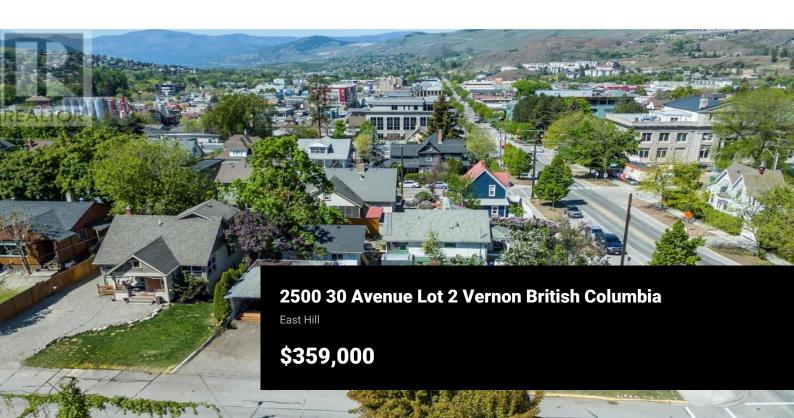

DUPLEX BUILDING LOT! You can build a full duplex on this lot with roof top patio and garage, each side could be up to 1800 square foot. Discover the ultimate canvas for your dream home in the highly sought-after East Hill area of Vernon! This stunning building lot offers an incredible opportunity to create your perfect oasis. With its flat, prepped landscape, you're all set to start construction right away. Imagine the possibilities--whether you envision a stylish single-family retreat or a modern duplex, this lot is your blank slate. Bring your creative vision to life and seize this chance to make your mark in one of the most desirable neighborhoods around! Don't miss out--your dream starts here! (id:6769)