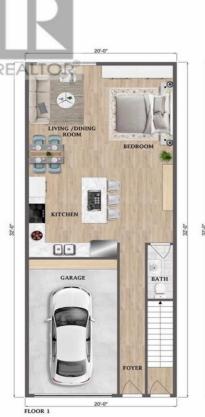

GROSS INTERNAL AREA
FLOOR 1: 404 SQ FT, FLOOR 2: 640 SQ FT, FLOOR 4: 640 SQ FT
EXCLUDED AREAS: GARAGE: 236 SQ FT
TOTAL: 2324 SQ FT
SIZE AND DIMENSIONS ARE APPROXIMATE, ACTUAL MAY VARY

BUILD A FULL DUPLEX WITH SUITE! You can build a full duplex on this lot with roof top patio and garage, each side could potentially be up to 1800 square foot. Discover the ultimate canvas for your dream home in the highly soughtafter East Hill area of Vernon! This stunning building lot offers an incredible opportunity to create your perfect oasis. With its flat, prepped landscape, you're all set to start construction right away. Imagine the possibilities—whether you envision a stylish single-family retreat or a modern duplex, this lot is your blank slate. Bring your creative vision to life and seize this chance to make your mark in one of the most desirable neighborhoods around! Don't miss out—your dream starts here! (id:6769)