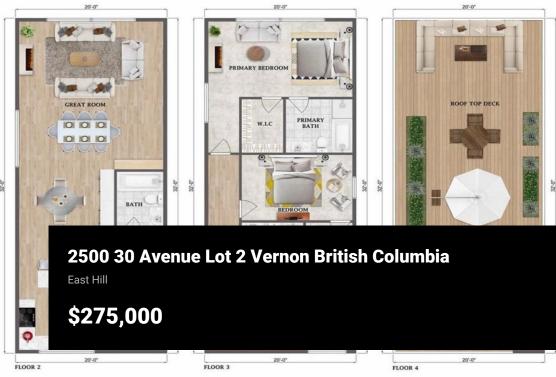

GROSS INTERNAL AREA
FLOOR 1: 404 SQ FT, FLOOR 2: 640 SQ FT, FLOOR 4: 640 SQ FT
EXCLUDED AREAS: GARAGE: 236 SQ FT
TOTAL: 2324 SQ FT
SIZE AND DIMENSIONS ARE APPROXIMATE, ACTUAL MAY VARY

BUILD A FULL DUPLEX WITH SUITE! You can build a full duplex on this lot with roof top patio and garage, each side could potentially be up to 1800 square foot. Discover the ultimate canvas for your dream home in the highly soughtafter East Hill area of Vernon! This stunning building lot offers an incredible opportunity to create your perfect oasis. With its flat, prepped landscape, you're all set to start construction right away. Imagine the possibilities—whether you envision a stylish single-family retreat or a modern duplex, this lot is your blank slate. Bring your creative vision to life and seize this chance to make your mark in one of the most desirable neighborhoods around! Don't miss out—your dream starts here! (id:6769)