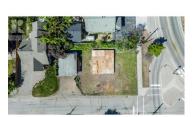

GROSS INTERNAL AREA
FLOOR 1: 404 SQ FT, FLOOR 2: 640 SQ FT, FLOOR 4: 640 SQ FT
EXCLUDED AREAS: GARAGE: 236 SQ FT
TOTAL: 2324 SQ FT
SIZE AND DIMENSIONS ARE APPROXIMATE, ACTUAL MAY VARY

BUILD A FULL DUPLEX WITH SUITE! You can build a full duplex on this lot with roof top patio and garage, each side could potentially be up to 1800 square foot. Discover the ultimate canvas for your dream home in the highly soughtafter East Hill area of Vernon! This stunning building lot offers an incredible opportunity to create your perfect oasis. With its flat, prepped landscape, you're all set to start construction right away. Imagine the possibilities—whether you envision a stylish single-family retreat or a modern duplex, this lot is your blank slate. Bring your creative vision to life and seize this chance to make your mark in one of the most desirable neighborhoods around! Don't miss out—your dream starts here! (id:6769)