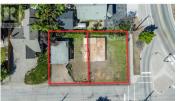

GROSS INTERNAL AREA
FLOOR 1: 404 SQ FT, FLOOR 2: 640 SQ FT, FLOOR 4: 640 SQ FT
EXCLUDED AREAS: GARAGE: 236 SQ FT
TOTAL: 2324 SQ FT
SIZE AND DIMENSIONS ARE APPROXIMATE, ACTUAL MAY VARY

BUILD A FULL DUPLEX WITH SUITE! You can build a full duplex on this lot with roof top patio and garage, each side could potentially be up to 1800 square foot. Discover the ultimate canvas for your dream home in the highly soughtafter East Hill area of Vernon! This stunning building lot offers an incredible opportunity to create your perfect oasis. With its flat, prepped landscape, you're all set to start construction right away. Imagine the possibilities—whether you envision a stylish single-family retreat or a modern duplex, this lot is your blank slate. Bring your creative vision to life and seize this chance to make your mark in one of the most desirable neighborhoods around! Don't miss out—your dream starts here! (id:6769)