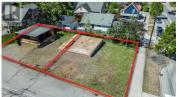

GROSS INTERNAL AREA
FLOOR 1: 404 SQ FT, FLOOR 2: 640 SQ FT, FLOOR 4: 640 SQ FT
EXCLUDED AREAS: GARAGE: 236 SQ FT
TOTAL: 2324 SQ FT
SIZE AND DIMENSIONS ARE APPROXIMATE, ACTUAL MAY VARY

BUILD A FULL DUPLEX WITH SUITE! You can build a full duplex on this lot with roof top patio and garage, each side could potentially be up to 1800 square foot. Discover the ultimate canvas for your dream home in the highly soughtafter East Hill area of Vernon! This stunning building lot offers an incredible opportunity to create your perfect oasis. With its flat, prepped landscape, you're all set to start construction right away. Imagine the possibilities—whether you envision a stylish single-family retreat or a modern duplex, this lot is your blank slate. Bring your creative vision to life and seize this chance to make your mark in one of the most desirable neighborhoods around! Don't miss out—your dream starts here! (id:6769)