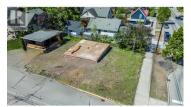

GROSS INTERNAL AREA
FLOOR 1: 404 SQ FT, FLOOR 2: 640 SQ FT, FLOOR 4: 640 SQ FT
EXCLUDED AREAS: GARAGE: 236 SQ FT
TOTAL: 2324 SQ FT
SIZE AND DIMENSIONS ARE APPROXIMATE, ACTUAL MAY VARY

BUILD A FULL DUPLEX WITH SUITE! You can build a full duplex on this lot with roof top patio and garage, each side could potentially be up to 1800 square foot. Discover the ultimate canvas for your dream home in the highly soughtafter East Hill area of Vernon! This stunning building lot offers an incredible opportunity to create your perfect oasis. With its flat, prepped landscape, you're all set to start construction right away. Imagine the possibilities—whether you envision a stylish single-family retreat or a modern duplex, this lot is your blank slate. Bring your creative vision to life and seize this chance to make your mark in one of the most desirable neighborhoods around! Don't miss out—your dream starts here! (id:6769)