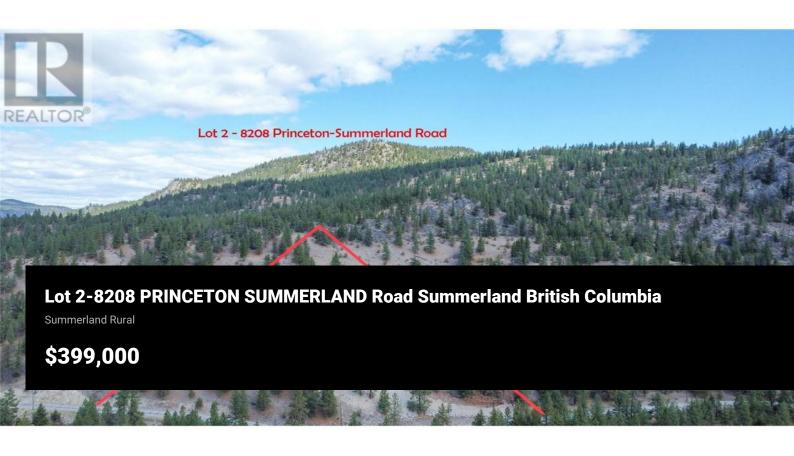

Prepare to step into a realm of endless marvel and discovery. As you enter this property, you will be awestruck by the overwhelming natural splendour of the environment. Nestled within Crown Land, a generous 5.04-acre plot of land awaits you, presenting an unmatched haven for those who cherish the outdoors. Equipped with a private well and electricity, this lot is ready to house your dream home, granting you the perfect blend of convenience and tranquility. Located just a short distance from the KVR trail, this property offers a diverse range of activities suitable for everyone, be it horse riding, hiking, quad biking, or dirt biking. The awe-inspiring mountain vistas will intrigue you, and the serene ambience will soothe your spirit. Privacy is held in the highest regard here, providing you with the space needed to erect your ideal residence. Further bolstered by its superior location, a quick five-minute drive from the city centre, this property is in high demand. This is your golden opportunity to craft a home that mirrors your unique style and taste, with limitless potential to actualize your imaginative vision. Whether you aim to lay down roots or yearn for a slower, more peaceful rhythm of life, this property serves as the perfect blank canvas for your dream home. Embrace the chance to turn your dream home into reality. (id:6769)