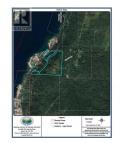

Remarkable Waterfront to build your dream home and/ or houses. This Unique approx. 65 acres with 2 portions of waterfront and mountainside property offers a beautiful section of Kootenay Lake waterfront nestled at the end of Bealby Point Rd plus a recreational section of waterfront next door to well known Red Sands Beach. Also, a great view lot tucked away above Bealby Rd. and/or potential for plenty of development along Svoboda Rd which also has a creek running through the top of the property and offers approx. 5 building sites. Bealby Point neighborhood is approx. 5 minutes from Nelson just outside of city limits which makes this property even more desirable. There is a variety of living space on this huge mountainside acreage with the residential waterfront site offering approx. 500ft of lakeshore w/ privacy and partial sandy beach, and another portion of sandy beach with water frontage, to a selectively logged future cabin-type hideaway sites near the mountain bike trails and rails to Trails Linear park. Developer ideas, Recreational purposes or endless opportunities that await. Where sandy beaches lay and the hot sun beams into later of the day, a property that you surely do not want to miss! Bealby Building Lot. approx 2+ building sites on one section of the waterfront and lots of potential up top off of Svaboda Road. (id:6769)