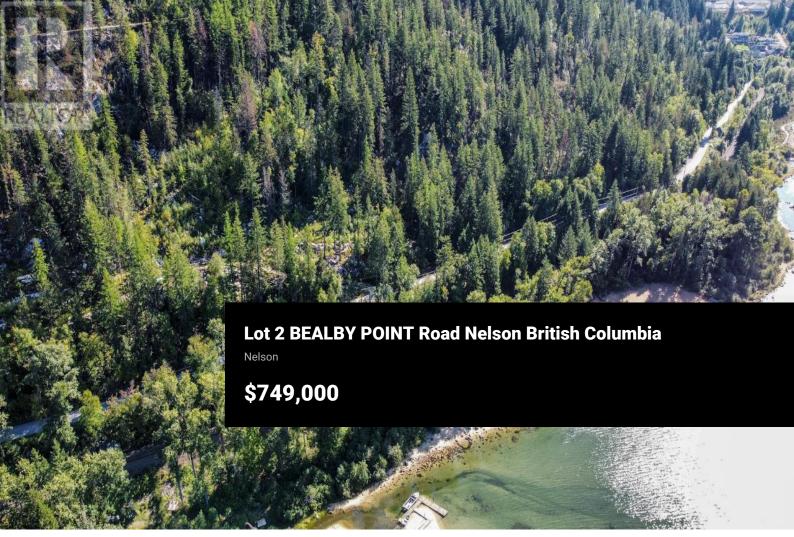

Remarkable Waterfront to build your dream home and/ or houses. This Unique approx. 65 acres with 2 portions of waterfront and mountainside property offers a beautiful section of Kootenay Lake waterfront nestled at the end of Bealby Point Rd plus a recreational section of waterfront next door to well known Red Sands Beach. Also, a great view lot tucked away above Bealby Rd. and/or potential for plenty of development along Svoboda Rd which also has a creek running through the top of the property and offers approx. 5 building sites. Bealby Point neighborhood is approx. 5 minutes from Nelson just outside of city limits which makes this property even more desirable. There is a variety of living space on this huge mountainside acreage with the residential waterfront site offering approx. 500ft of lakeshore w/ privacy and partial sandy beach, and another portion of sandy beach with water frontage, to a selectively logged future cabin-type hideaway sites near the mountain bike trails and rails to Trails Linear park. Developer ideas, Recreational purposes or endless opportunities that await. Where sandy beaches lay and the hot sun beams into later of the day, a property that you surely do not want to miss! Bealby Building Lot. approx 2+ building sites on one section of the waterfront and lots of potential up top off of Svaboda Road. (id:6769)