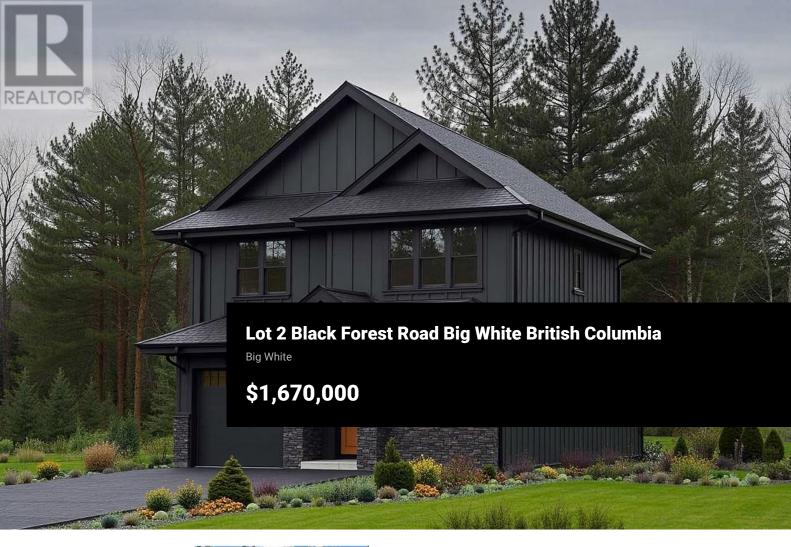

Luxury Ski-In/Ski-Out Chalet at Big White - Expertly crafted by Builder of the Year, H&H Custom Homes. With easy access to Happy Valley and the Gondola, the main home features 3 spacious bedrooms plus an office/flex room, ideal for remote work or extra guests. The primary suite boasts an oversized bedroom, walk-in closet, and a spa-inspired 5-piece ensuite with heated floors. The open-concept living, dining, and kitchen area is designed for entertaining, while the full bootroom offers thoughtful storage with a built-in bench, heated boot rack, and ample shelving to keep your gear organized. A full laundry room with extra storage adds even more convenience. Durable quartz countertops and luxury vinyl plank flooring runs throughout the main house, combining style with resilience - perfect for mountain living and rental use. The oversized covered deck is designed for year-round enjoyment, featuring a 7-man Beachcomber hot tub and a convenient gas outlet for effortless BBQ gatherings. Unobstructed mountain and valley views provide the perfect backdrop for this prime alpine retreat. With both the house and suite having direct access to Big White's slopes, this is a rare opportunity to own a luxury home that's equally suited for personal enjoyment and income potential. This home has the option to add a separate 766 sq ft 1-bedroom legal suite with its own entrance, bootroom,...