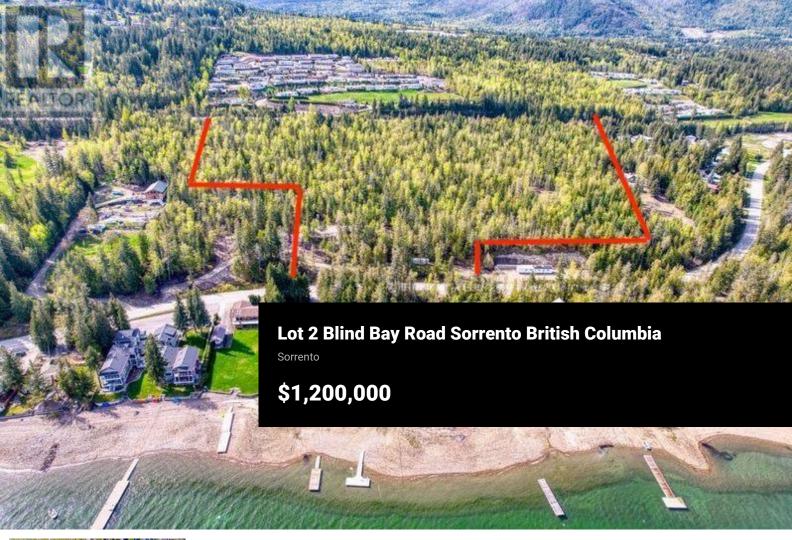

Looking for a Lakeview lot with a little room? This Proposed Lot 2 is Just off Blind Bay Road between Sorrento and Blind Bay on 16.82 acres, gently sloping easy to access with a potential building site cleared. Driveway is cleared. Water will be via lake intake easement. Lots of potential here on this lot currently Zoned RR2. Potential to further subdivide in the future. Close to the lake and marinas, local restaurants and all the outdoor activities the Shuswap has to offer year-round. Fantastic lot to build your Lakeview home with shop and room for all the toys. (id:6769)