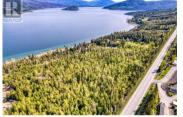

Looking for a Lakeview lot with a little room? This Proposed Lot 2 is Just off Blind Bay Road between Sorrento and Blind Bay on 16.82 acres, gently sloping easy to access with a potential building site cleared. Driveway is cleared. Water will be via lake intake easement. Lots of potential here on this lot currently Zoned RR2. Potential to further subdivide in the future. Close to the lake and marinas, local restaurants and all the outdoor activities the Shuswap has to offer year-round. Fantastic lot to build your Lakeview home with shop and room for all the toys. (id:6769)