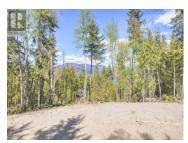

Looking for a Lakeview lot with a little room? This Proposed Lot 2 is Just off Blind Bay Road between Sorrento and Blind Bay on 16.82 acres, gently sloping easy to access with a potential building site cleared. Driveway is cleared. Water will be via lake intake easement. Lots of potential here on this lot currently Zoned RR2. Potential to further subdivide in the future. Close to the lake and marinas, local restaurants and all the outdoor activities the Shuswap has to offer year-round. Fantastic lot to build your Lakeview home with shop and room for all the toys. (id:6769)