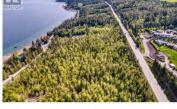

Looking for a Lakeview lot with a little room? This Proposed Lot 2 is Just off Blind Bay Road between Sorrento and Blind Bay on 16.82 acres, gently sloping easy to access with a potential building site cleared. Driveway is cleared. Water will be via lake intake easement. Lots of potential here on this lot currently Zoned RR2. Potential to further subdivide in the future. Close to the lake and marinas, local restaurants and all the outdoor activities the Shuswap has to offer year-round. Fantastic lot to build your Lakeview home with shop and room for all the toys. (id:6769)