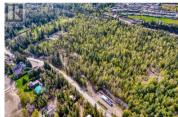

Looking for a Lakeview lot with a little room? This Proposed Lot 2 is Just off Blind Bay Road between Sorrento and Blind Bay on 16.82 acres, gently sloping easy to access with a potential building site cleared. Driveway is cleared. Water will be via lake intake easement. Lots of potential here on this lot currently Zoned RR2. Potential to further subdivide in the future. Close to the lake and marinas, local restaurants and all the outdoor activities the Shuswap has to offer year-round. Fantastic lot to build your Lakeview home with shop and room for all the toys. (id:6769)