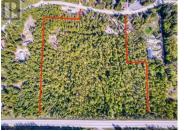

Looking for a Lakeview lot with a little room? This Proposed Lot 2 is Just off Blind Bay Road between Sorrento and Blind Bay on 16.82 acres, gently sloping easy to access with a potential building site cleared. Driveway is cleared. Water will be via lake intake easement. Lots of potential here on this lot currently Zoned RR2. Potential to further subdivide in the future. Close to the lake and marinas, local restaurants and all the outdoor activities the Shuswap has to offer year-round. Fantastic lot to build your Lakeview home with shop and room for all the toys. (id:6769)