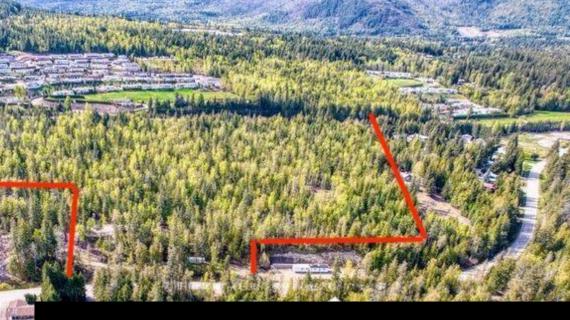

## \$1,200,000

Looking for a Lakeview lot with a little room? This Proposed Lot 2 is just off Blind Bay Road between Sorrento and Blind Bay on 16.82 acres, gently sloping easy to access with a potential building site cleared. Driveway is cleared. Water will be via lake intake easement. So much potential here on this lot, currently Zoned RR2. Potential to further subdivide in the future. Close to the lake and marinas, local restaurants and all the outdoor activities the Shuswap has to offer year-round. Fantastic lot to build your Lakeview home with shop and room for all the toys. (id:6769)