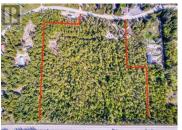

## \$1,200,000

Looking for a Lakeview lot with a little room? This Proposed Lot 2 is just off Blind Bay Road between Sorrento and Blind Bay on 16.82 acres, gently sloping easy to access with a potential building site cleared. Driveway is cleared. Water will be via lake intake easement. So much potential here on this lot, currently Zoned RR2. Potential to further subdivide in the future. Close to the lake and marinas, local restaurants and all the outdoor activities the Shuswap has to offer year-round. Fantastic lot to build your Lakeview home with shop and room for all the toys. (id:6769)