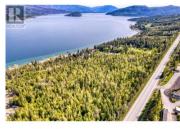

## \$1,200,000

Looking for a Lakeview lot with a little room? This Proposed Lot 2 is just off Blind Bay Road between Sorrento and Blind Bay on 16.82 acres, gently sloping easy to access with a potential building site cleared. Driveway is cleared. Water will be via lake intake easement. So much potential here on this lot, currently Zoned RR2. Potential to further subdivide in the future. Close to the lake and marinas, local restaurants and all the outdoor activities the Shuswap has to offer year-round. Fantastic lot to build your Lakeview home with shop and room for all the toys. (id:6769)