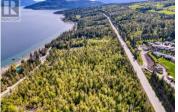

## \$1,200,000

Looking for a Lakeview lot with a little room? This Proposed Lot 2 is just off Blind Bay Road between Sorrento and Blind Bay on 16.82 acres, gently sloping easy to access with a potential building site cleared. Driveway is cleared. Water will be via lake intake easement. So much potential here on this lot, currently Zoned RR2. Potential to further subdivide in the future. Close to the lake and marinas, local restaurants and all the outdoor activities the Shuswap has to offer year-round. Fantastic lot to build your Lakeview home with shop and room for all the toys. (id:6769)