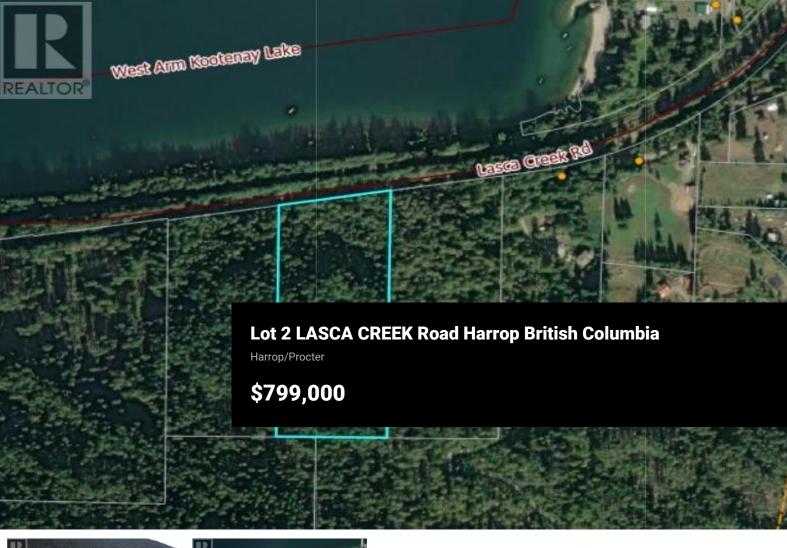

Almost waterfront! Enjoy all the potential with this Majestic & park-like setting 10.76 treed acres which has timber value to offer. On this huge property you will also likely find great gravel value. Follow along the no through road where you will find a peaceful and privacy paradise. This is a very sought after piece of property with no building restrictions on title, & no zoning with this gorgeous land so the possibilities are endless. Power close by & recreation at your doorstep. This is a beauty acreage setting that would make a great building site and/ or sites with outstanding gardening ideas, privacy and not far from the city of Nelson. Partially surrounded by crown land, forest & in a quaint neighborhood. Right across the road and railway tracks there is a pathway where you find a sandy beach on Kootenay lake. Many outdoor enthusiasts love this location especially if you are looking for a place for your horses, and/or contemporary retreat ideas, also lots of hiking, fishing spots, water sports and mountain biking trails close by. Don't miss the chance to be a part of this exceptional community. Just a quick drive from the 24 hour ferry. NO ZONING (id:6769)