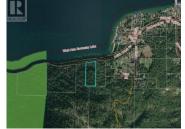

Almost waterfront! Enjoy all the potential with this Majestic & park-like setting 10.76 treed acres which has timber value to offer. On this huge property you will also likely find great gravel value. Follow along the no through road where you will find a peaceful and privacy paradise. This is a very sought after piece of property with no building restrictions on title, & no zoning with this gorgeous land so the possibilities are endless. Power close by & recreation at your doorstep. This is a beauty acreage setting that would make a great building site and/ or sites with outstanding gardening ideas, privacy and not far from the city of Nelson. Partially surrounded by crown land, forest & in a quaint neighborhood. Right across the road and railway tracks there is a pathway where you find a sandy beach on Kootenay lake. Many outdoor enthusiasts love this location especially if you are looking for a place for your horses, and/or contemporary retreat ideas, also lots of hiking, fishing spots, water sports and mountain biking trails close by. Don't miss the chance to be a part of this exceptional community. Just a quick drive from the 24 hour ferry. NO ZONING (id:6769)