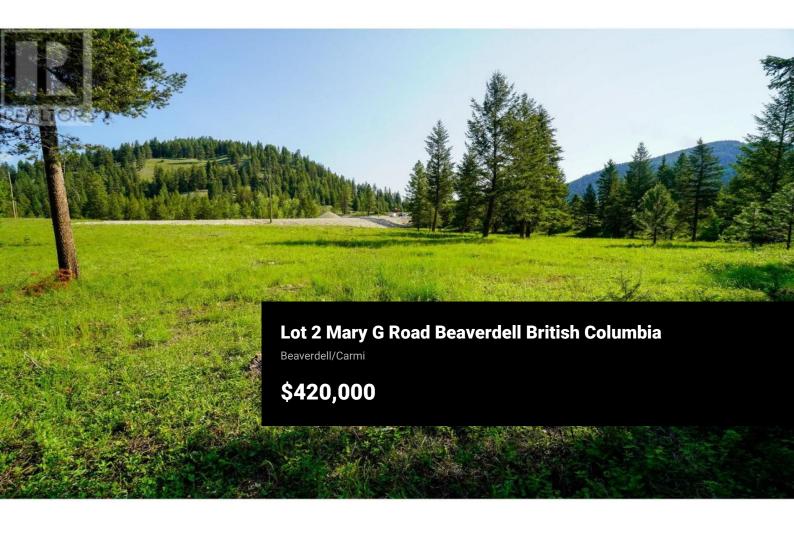

acres of privacy with a southern exposure! This flat usable small acreage offers endless potential! Whether you're dreaming of a custom home, hobby farm, or space for a few horses, this premium lot delivers the flexibility to create the lifestyle you want in a secluded rural setting. This property has a driveway roughed and has several great spots to build your dream home. Enjoy the convenience of paved road access, power at the lot line and a great drilled well already for water. Whitetail Ridge is a newly developed 10-lot residential acreage subdivision with a registered Building Scheme that has a building and land use guidelines to protect your investment and ensure quality standards throughout the community. Located just 2 km from Beaverdell's general store, Fire Hall and elementary school, this lot is immersed in outdoor adventure — close to the Kettle River, the Trans Canada Trail and endless backcountry roads, lakes & recreation. Only 45 minutes to Big White Ski Resort and just over an hour to Baldy Mountain. Enjoy the best of country living only 1 hour to the big city amenities of Kelowna! GST applicable. (id:6769)

Country living at it's finest! Welcome to Lot 2 at Whitetail Ridge! Enjoy 2.49