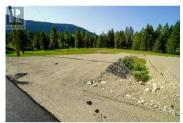

acres of privacy with a southern exposure! This flat usable small acreage offers endless potential! Whether you're dreaming of a custom home, hobby farm, or space for a few horses, this premium lot delivers the flexibility to create the lifestyle you want in a secluded rural setting. This property has a driveway roughed and has several great spots to build your dream home. Enjoy the convenience of paved road access, power at the lot line and a great drilled well already for water. Whitetail Ridge is a newly developed 10-lot residential acreage subdivision with a registered Building Scheme that has a building and land use guidelines to protect your investment and ensure quality standards throughout the community. Located just 2 km from Beaverdell's general store, Fire Hall and elementary school, this lot is immersed in outdoor adventure — close to the Kettle River, the Trans Canada Trail and endless backcountry roads, lakes & recreation. Only 45 minutes to Big White Ski Resort and just over an hour to Baldy Mountain. Enjoy the best of country living only 1 hour to the big city amenities of Kelowna! GST applicable. (id:6769)