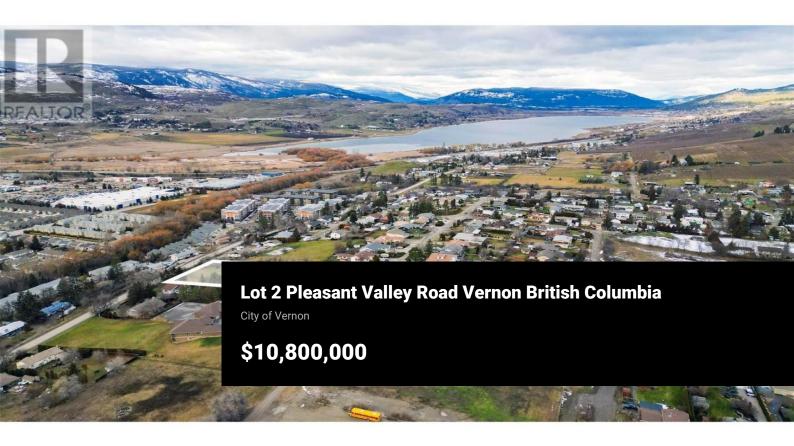

Prime development opportunity in the City of Vernon. This 4.60-acre parcel is perfectly positioned for a townhouse development, offering a rare blend of rural tranquility and urban convenience. Property is currently zoned MUA (Multi-Unit Acreage: Small Scale). Flexible design options to utilize the current development concept plan or create a custom townhouse community tailored to market demand. Current concept plan incorporates a maximum density of up to 108 units, and City's OCP Zoning allows for up to 24 units/acre. Strategic location just a 10-minute drive to downtown Vernon, with easy access to Highway 97 for seamless commuting. Only 30 minutes away at Silver Star Mountain Resort, 40-minute drive to Kelowna International Airport (YLW), 5 minutes to Smart Centres with major retailers like Walmart, Rona, Tim Horton's and Best Buy, and a 4 minute walk to Butcher Boys Grocery and Silver Star liquor store. Just 11 minute drive to Okanagan College. All city utilities available at the property line, ensuring a smooth development process. (id:6769)