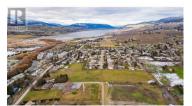

Prime development opportunity in the City of Vernon. This 4.60-acre parcel is perfectly positioned for a townhouse development, offering a rare blend of rural tranquility and urban convenience. Property is currently zoned MUA (Multi-Unit Acreage: Small Scale). Flexible design options to utilize the current development concept plan or create a custom townhouse community tailored to market demand. Current concept plan incorporates a maximum density of up to 108 units, and City's OCP Zoning allows for up to 24 units/acre. Strategic location just a 10-minute drive to downtown Vernon, with easy access to Highway 97 for seamless commuting. Only 30 minutes away at Silver Star Mountain Resort, 40-minute drive to Kelowna International Airport (YLW), 5 minutes to Smart Centres with major retailers like Walmart, Rona, Tim Horton's and Best Buy, and a 4 minute walk to Butcher Boys Grocery and Silver Star liquor store. Just 11 minute drive to Okanagan College. All city utilities available at the property line, ensuring a smooth development process. (id:6769)