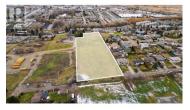

Prime development opportunity in the City of Vernon. This 4.60-acre parcel is perfectly positioned for a townhouse development, offering a rare blend of rural tranquility and urban convenience. Property is currently zoned MUA (Multi-Unit Acreage: Small Scale). Flexible design options to utilize the current development concept plan or create a custom townhouse community tailored to market demand. Current concept plan incorporates a maximum density of up to 108 units, and City's OCP Zoning allows for up to 24 units/acre. Strategic location just a 10-minute drive to downtown Vernon, with easy access to Highway 97 for seamless commuting. Only 30 minutes away at Silver Star Mountain Resort, 40-minute drive to Kelowna International Airport (YLW), 5 minutes to Smart Centres with major retailers like Walmart, Rona, Tim Horton's and Best Buy, and a 4 minute walk to Butcher Boys Grocery and Silver Star liquor store. Just 11 minute drive to Okanagan College. All city utilities available at the property line, ensuring a smooth development process. (id:6769)