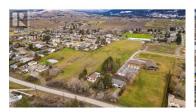

Prime development opportunity in the City of Vernon. This 4.60-acre parcel is perfectly positioned for a townhouse development, offering a rare blend of rural tranquility and urban convenience. Property is currently zoned MUA (Multi-Unit Acreage: Small Scale). Flexible design options to utilize the current development concept plan or create a custom townhouse community tailored to market demand. Current concept plan incorporates a maximum density of up to 108 units, and City's OCP Zoning allows for up to 24 units/acre. Strategic location just a 10-minute drive to downtown Vernon, with easy access to Highway 97 for seamless commuting. Only 30 minutes away at Silver Star Mountain Resort, 40-minute drive to Kelowna International Airport (YLW), 5 minutes to Smart Centres with major retailers like Walmart, Rona, Tim Horton's and Best Buy, and a 4 minute walk to Butcher Boys Grocery and Silver Star liquor store. Just 11 minute drive to Okanagan College. All city utilities available at the property line, ensuring a smooth development process. (id:6769)