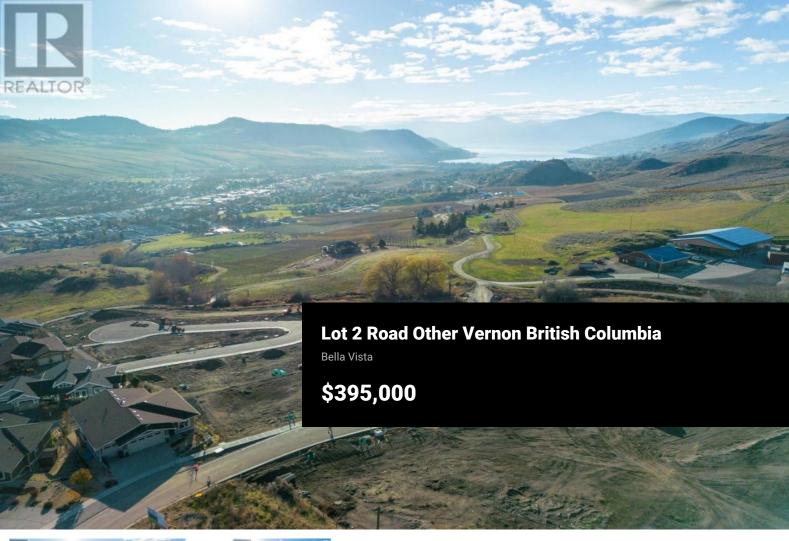

Turtle Mountain offers breathtaking views of Okanagan Lake and the valley, providing the perfect balance of nature and convenience. Immerse yourself in the natural beauty of Vernon while being just steps away from local amenities and the heart of the city. Nearby, you'll find the Grey Canal hiking trail, stunning Bella Vista vistas, world-renowned beaches, award-winning wineries, and exceptional golf courses—all just minutes from your doorstep. Tassie Creek Estates has been thoughtfully designed to showcase the very best of this region. The expansive 5-acre parkland, with its natural beauty, perfectly complements the estate's outdoor living spaces. Here, you can create the home of your dreams with the builder of your choice and a personalized layout. The possibilities are endless. Additionally, Tassie Creek Estates offers convenient onsite earthworks, including topsoil, gravel, and fill, all available at a fraction of the typical cost—making your dream home project even more affordable and accessible. Reach out for more info today. (id:6769)