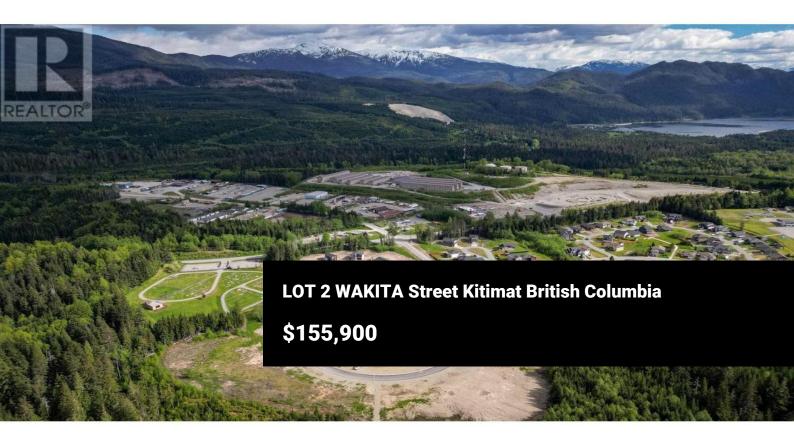

RE/MAX Kelowna 100-1553 Harvey Avenue Kelowna, BC, Canada \*\*Don't Miss Your Last Opportunity to Reside in Forest Hill Heights!\*\*. This is your final chance to own property in the prominent Forest Hill Heights subdivision. Phase 6 is now available, following the rapid sell-out of previous phases where numerous stunning homes have been constructed. These lots boast breathtaking views and off er unmatched convenience. The development is ideally situated within a short distance of both Kitimat High School and local elementary schools, making it a perfect location for families. As the first new subdivision you encounter when entering Kitimat Township from Terrace, these generously sized and fully serviced lots provide the perfect canvas for your dream home. (id:6769)