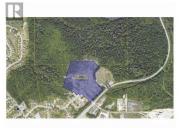

RE/MAX Kelowna 100-1553 Harvey Avenue Kelowna, BC, Canada \*\*Don't Miss Your Last Opportunity to Reside in Forest Hill Heights!\*\*. This is your final chance to own property in the prominent Forest Hill Heights subdivision. Phase 6 is now available, following the rapid sell-out of previous phases where numerous stunning homes have been constructed. These lots boast breathtaking views and off er unmatched convenience. The development is ideally situated within a short distance of both Kitimat High School and local elementary schools, making it a perfect location for families. As the first new subdivision you encounter when entering Kitimat Township from Terrace, these generously sized and fully serviced lots provide the perfect canvas for your dream home. (id:6769)